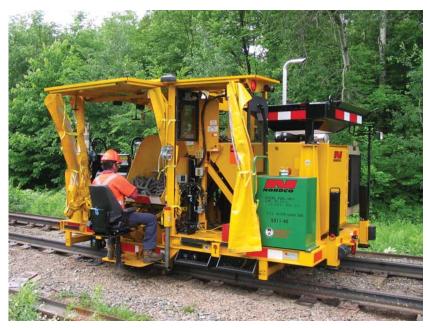

Model F - Anchor Applicator

AFTER

## **Product Specifications**

| Category          | Specification       | Value                                                                                                                          |
|-------------------|---------------------|--------------------------------------------------------------------------------------------------------------------------------|
| General           | Weight              | 12,500 lbs (with boom only), 14,800 lbs (with boom, hydraulic dump bin, and canopy)                                            |
|                   | Length              | 14' 4" (with bumpers), 13' 8" (without bumpers)                                                                                |
|                   | Width               | 10' 5" (with sliding canopy extended), 8' 3" (with sliding canopy closed)                                                      |
|                   | Height              | 8' 10" (with boom only), 9' 5" (with boom and hydraulic dump bin)                                                              |
|                   | Wheel base          | 6′ 4″                                                                                                                          |
|                   | Travel speed        | 25 mph (maximum)                                                                                                               |
| Capacities        | Fuel tank           | 39.7 gallons                                                                                                                   |
|                   | Hydraulic tank      | 100 gallons                                                                                                                    |
| Engine            | Make/Model          | Deutz BF4L1011, turbo-charged four-cylinder, four-stroke (standard), John Deere 4045D, 99 HP, four-cylinder, inline (optional) |
| Hydraulic System  | Pumps               | Vickers PVH Series                                                                                                             |
|                   | Control valves      | Vickers Manifolded                                                                                                             |
| Electrical System | Battery             | 12 Vdc, 1150 cold-cranking amps                                                                                                |
| Drive System      | Drive type          | Two-wheel, one axle                                                                                                            |
| Wheels            | Wheel size and type | 16-inch diameter, cast steel                                                                                                   |
| Brakes            | Туре                | Four-wheel shoe type, spring-actuated, hydraulic-release                                                                       |