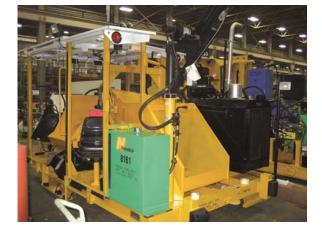

## **Rebuild inclusions**

The Model F - Anchor Applicator rebuild program includes the following:

- New, rebuilt, or re-qualified engine; Deutz engine standard, John Deere engine available
- New demountable-style axles
- · New coast switch kit
- Upgraded boxing cylinder
- · New or rebuilt pump
- New brake shoes, levers, and cylinders
- Rebuilt jaw and clamp arm assemblies
- Rebuilt chute assembly and cylinder
- New bushings
- New manifold and junction boxes
- · Rebuilt and cleaned tanks
- Complete sandblast, repaint, and decal

Model F - Anchor Applicator

AFTER