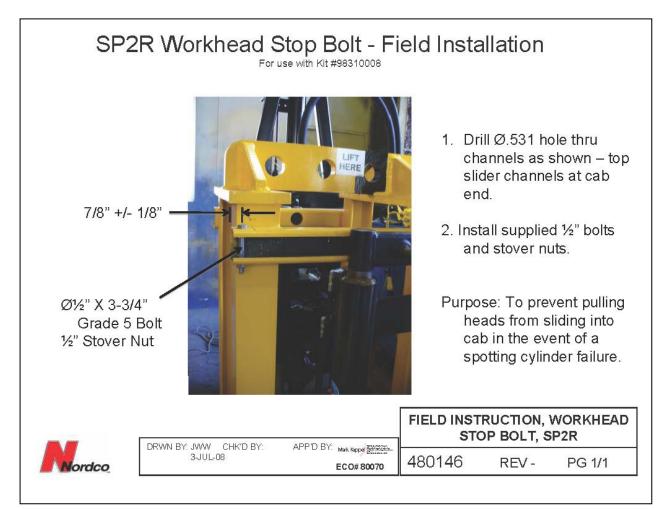

## Maintenance of Way ~ Work Equipment Bulletin

| DATE:                  | June 30, 2009                                                                                                                                                                                                                                                                                                                                                                                                                                                                                                                       |                                       |
|------------------------|-------------------------------------------------------------------------------------------------------------------------------------------------------------------------------------------------------------------------------------------------------------------------------------------------------------------------------------------------------------------------------------------------------------------------------------------------------------------------------------------------------------------------------------|---------------------------------------|
| SUBJECT:               | Workhead Slider Stop Bolt Kit – 98310008                                                                                                                                                                                                                                                                                                                                                                                                                                                                                            |                                       |
| RATING:                | DIRECTIVE (Action is required)                                                                                                                                                                                                                                                                                                                                                                                                                                                                                                      | X ALERT (Potential Problem)           |
|                        | INFORMATION (Action is optional)                                                                                                                                                                                                                                                                                                                                                                                                                                                                                                    | PRODUCT IMPROVEMENT (Enhance Product) |
| MACHINE<br>MODEL(S):   | SP2R Dual Rail Spike Puller                                                                                                                                                                                                                                                                                                                                                                                                                                                                                                         |                                       |
| SERIAL<br>NUMBER(S):   | 310001-310139 except 310131, 310132, 310137, 310138                                                                                                                                                                                                                                                                                                                                                                                                                                                                                 |                                       |
| SUMMARY:               | There have been reports of the lower front cab windows being broken by the Pulling Head if the Pulling Head Spotting Cylinder or its attachment bracket breaks. Installing this kit will limit the Pulling Head travel and prevent contact with the cab windows.                                                                                                                                                                                                                                                                    |                                       |
| OPERATIONAL<br>IMPACT: | A broken lower front cab window can obstruct the operator's vision of the work area resulting in slower production.                                                                                                                                                                                                                                                                                                                                                                                                                 |                                       |
| ACTION:                | The 98310008 Workhead Slider Stop Bolt Kit contains 2 each of ½" x 3-1/4 Capscrew, p/n 2775356 and ½" Locknut (Stover Nut), p/n 3042025. Each kit will modify one complete machine. Installation involves drilling a 9/16" diameter hole through the cab end of the Upper Guide Channel on each side of the machine and installing the Capscrew and Locknut. See Figure 1 on Page 2 for drilling location. Installation should take less than 1 hour. Be sure to follow all Lock Out/Tag Out procedures before installing this kit. |                                       |
|                        | Machines s/n 310131, 310132, 310137, 310138 and 310140 and higher have stops included as part of the machine frame and do not require this kit.                                                                                                                                                                                                                                                                                                                                                                                     |                                       |
|                        |                                                                                                                                                                                                                                                                                                                                                                                                                                                                                                                                     |                                       |

## **NORDCO Product Support Bulletin 2009-006**

**Figure 1**98310008 Workhead Slider Stop Kit Installation Instructions