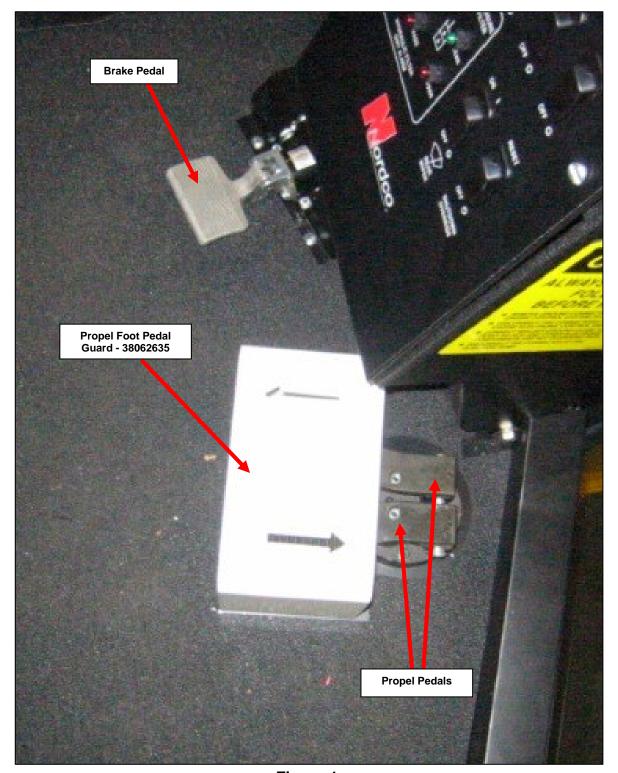

Page 1 of 3
Please Turn the Page

**Figure 1**98760061 Propel Foot Pedal Guard Kit installed in cab of TRIPP

Figure 2
Kit 98760061 Installation Instructions