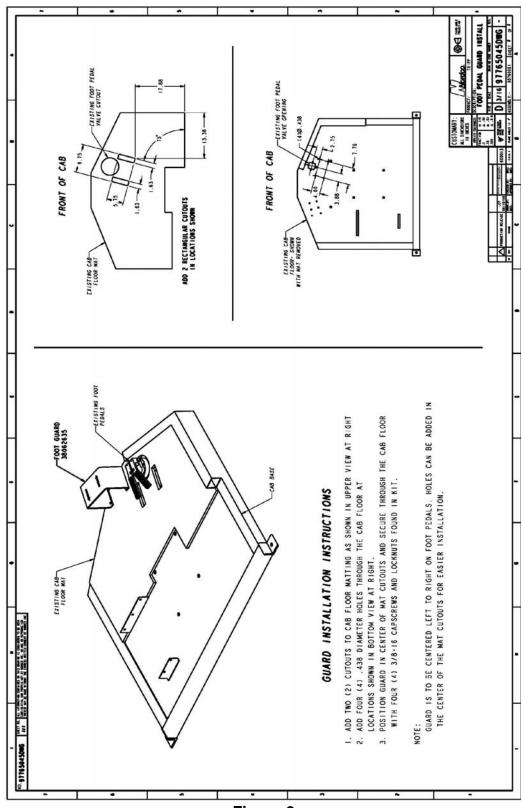

Page 1 of 3
Please Turn the Page

**Figure 1**98760061 Propel Foot Pedal Guard Kit installed in cab of TRIPP

Figure 2
Kit 98760061 Installation Instructions