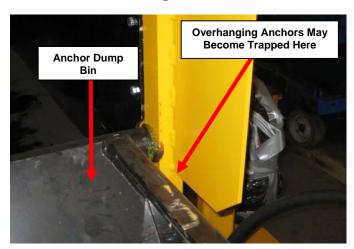

## Maintenance of Way ~ Work Equipment Bulletin

| DATE:                  | June 11, 2010                                                                                                                                                                                                                                                                                                                                                                                                                                                                                                                                                                                                                                                                                                                                                                                                                                                                                                                                     |                                       |
|------------------------|---------------------------------------------------------------------------------------------------------------------------------------------------------------------------------------------------------------------------------------------------------------------------------------------------------------------------------------------------------------------------------------------------------------------------------------------------------------------------------------------------------------------------------------------------------------------------------------------------------------------------------------------------------------------------------------------------------------------------------------------------------------------------------------------------------------------------------------------------------------------------------------------------------------------------------------------------|---------------------------------------|
| SUBJECT:               | Anchor Bin Guard Kit - 98680050                                                                                                                                                                                                                                                                                                                                                                                                                                                                                                                                                                                                                                                                                                                                                                                                                                                                                                                   |                                       |
| RATING:                | DIRECTIVE (Action is required)                                                                                                                                                                                                                                                                                                                                                                                                                                                                                                                                                                                                                                                                                                                                                                                                                                                                                                                    | X ALERT (Potential Problem)           |
| MACHINE<br>MODEL(S):   | INFORMATION (Action is optional)  Anchor Applicator Model F Anchor Applicator Rebuilds                                                                                                                                                                                                                                                                                                                                                                                                                                                                                                                                                                                                                                                                                                                                                                                                                                                            | PRODUCT IMPROVEMENT (Enhance Product) |
| SERIAL<br>NUMBER(S):   | Anchor Applicator Model F: 680265, 680267, 680275-680329<br>Anchor Applicator Rebuilds: 680265RBUG-680329RBUG                                                                                                                                                                                                                                                                                                                                                                                                                                                                                                                                                                                                                                                                                                                                                                                                                                     |                                       |
| SUMMARY:               | When the Anchor Loader is loaded with anchors, and the operator is tipping up the Anchor Dump Bin to dump the anchors into the Anchor Bin, anchors that overhang the edge of the Dump Bin may get trapped between the edge of the Dump Bin and the Bin Transfer Chute of the machine. See Figures 1 and 2 on Page 2. To solve this problem, Nordco has introduced the Anchor Bin Guard Kit, p/n 98680050. The kit includes a Guide Plate that covers the gap between the Dump Bin and the Bin Transfer Chute; a Flow Control Valve that slows the Dump Bin speed in the "up" direction; and Decals warning the operator and the loader to clear overhanging anchors. See Figure 2 on Page 2. Note: Machines not equipped with a Bolt-on Bin Transfer Chute will not require this kit or the Guide Plate. However, the flow control valve and warning decals may be purchased separately and installed on machines without the Bin Transfer Chute. |                                       |
| OPERATIONAL<br>IMPACT: | Anchors that become trapped between the Dump Bin and Bin Transfer Chute can cause damage to the Dump Bin or Bin Transfer Chute and on rare occasions may be ejected from the Dump Bin.                                                                                                                                                                                                                                                                                                                                                                                                                                                                                                                                                                                                                                                                                                                                                            |                                       |
| ACTION:                | Care should be taken to clear any overhanging anchors from the loader after filling the                                                                                                                                                                                                                                                                                                                                                                                                                                                                                                                                                                                                                                                                                                                                                                                                                                                           |                                       |