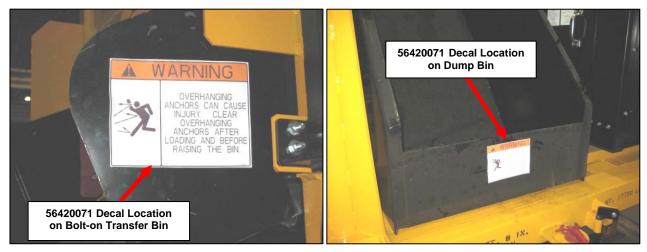

## **NORDCO Product Support Bulletin 2010-016**

from being ejected from the bin. See Figure 4 on Page 3. One of the 56420071 Warning Decals is installed on the front of the Anchor Bin and the other decal is installed on the Dump Bin as shown in Figure 5 on Page 3. **Be sure to follow all Lock Out/Tag Out procedures before installing this kit.** Installation should take less than 30 minutes.