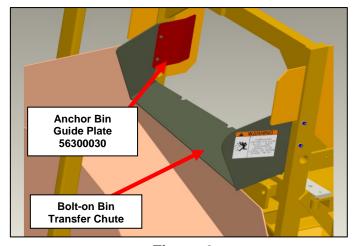

Care should be taken to clear any overhanging anchors from the loader after filling the loader and before tipping up the loader to dump anchors into the bin. To help prevent anchors from becoming trapped, the **98680050 Anchor Bin Guard Kit** may be installed on the machine. This kit consists of a **56300030 Anchor Guide Plate**, a **1603853 3.0 GPM Flow Control Valve**, two **56420071 Warning Decals**, hardware, fittings and instructions.

The 56300030 Anchor Guide Plate is installed in 2 existing holes in the frame with the included hardware. See figure 3 on Page 3. The 1603853 Flow Control Valve is installed in the line from the Dump Bin Valve to the bottom of the Dump Bin Tilt Cylinder. This flow control will slow down the raising speed of the dump bin and help prevent trapped anchors