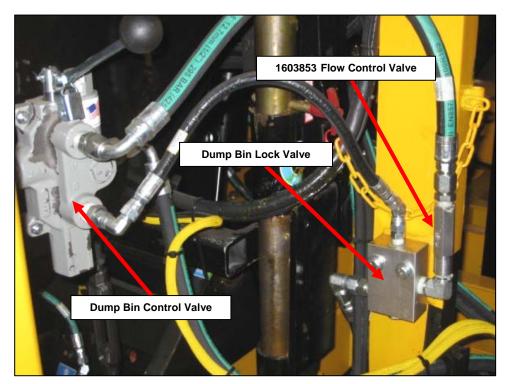

The 56300030 Anchor Guide Plate is installed in 2 existing holes in the frame with the included hardware. See figure 3 on Page 3. The 1603853 Flow Control Valve is installed in the line from the Dump Bin Valve to the bottom of the Dump Bin Tilt Cylinder. This flow control will slow down the raising speed of the dump bin and help prevent trapped anchors