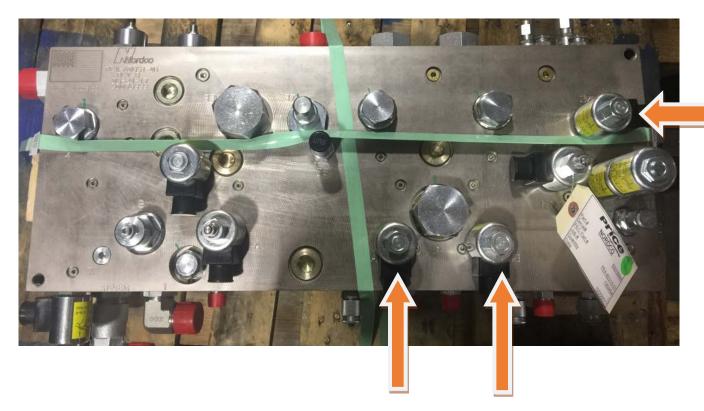

## MANIFOLD LOCATION CHART "A" MANIFOLD P/N 50078999

VALVE LOCATIONS ON RIGHT HAND MANIFOLD