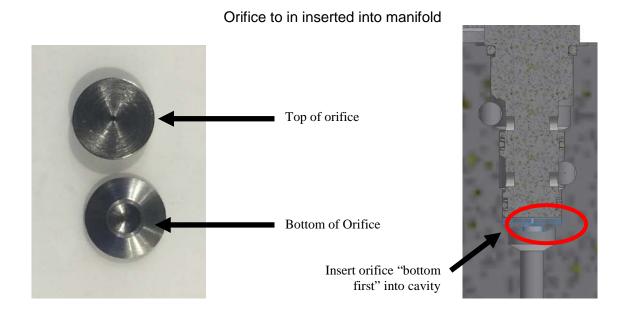

### Maintenance of Way ~ Work Equipment Bulletin

| DATE:                         | 22-November-2017                  |                                                                                                                                                                                                                                                                                                                                                                                                                                                                         |      |                                                                               |  |
|-------------------------------|-----------------------------------|-------------------------------------------------------------------------------------------------------------------------------------------------------------------------------------------------------------------------------------------------------------------------------------------------------------------------------------------------------------------------------------------------------------------------------------------------------------------------|------|-------------------------------------------------------------------------------|--|
| SUBJECT:                      | SP2R propel valve orifice 1605419 |                                                                                                                                                                                                                                                                                                                                                                                                                                                                         |      |                                                                               |  |
| RATING:                       | DIREC                             | CTIVE<br>n is required)                                                                                                                                                                                                                                                                                                                                                                                                                                                 | x    | ALERT<br>(Potential Problem)                                                  |  |
|                               |                                   | RMATION<br>n is optional)                                                                                                                                                                                                                                                                                                                                                                                                                                               |      | PRODUCT IMPROVEMENT (Enhance Product)                                         |  |
| MACHINE MODEL(S):             |                                   | SP2R                                                                                                                                                                                                                                                                                                                                                                                                                                                                    |      |                                                                               |  |
| SERIAL NUMBER(S):             |                                   | S/N 310300, 310303 – S/N310608                                                                                                                                                                                                                                                                                                                                                                                                                                          |      |                                                                               |  |
| SUMMARY:                      |                                   |                                                                                                                                                                                                                                                                                                                                                                                                                                                                         | resi | pel Valve can float and allow oil to<br>ult in unwanted movement of the<br>s. |  |
| OPERATIONAL IMPACT:           |                                   | The valve will float in a position that allows oil to pass through the valve allowing the machine to keep moving.                                                                                                                                                                                                                                                                                                                                                       |      |                                                                               |  |
| ACTION:                       |                                   | Nordco recommends adding 1698992 in the right manifold b                                                                                                                                                                                                                                                                                                                                                                                                                |      | e 1605419 to the bottom of valve                                              |  |
| WARRANTY:                     |                                   |                                                                                                                                                                                                                                                                                                                                                                                                                                                                         |      | under warranty. Please contact<br>-647-1724 to order this orifice.            |  |
| INSTALLATION<br>INSTRUCTIONS: |                                   | The existing cartridge valve in the manifold block will need to be removed and the orifice will need to be placed at the bottom of the cartridge cavity flat face up. When putting the valve cartridge back into the manifold tighten the cartridge to 35 to 40 ftlbs. When replacing the solenoid on the cartridge tighten the nut to only 4 to 6 ftlbs. Do not over tighten the nut holding down the solenoid, doing so will cause the valve to not operate properly. |      |                                                                               |  |