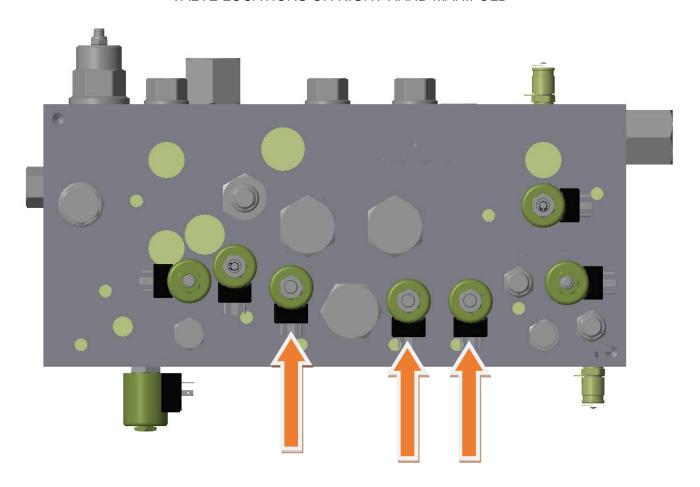

# MANIFOLD LOCATION CHART "B" MANIFOLD P/N 50078995

VALVE LOCATIONS ON RIGHT HAND MANIFOLD