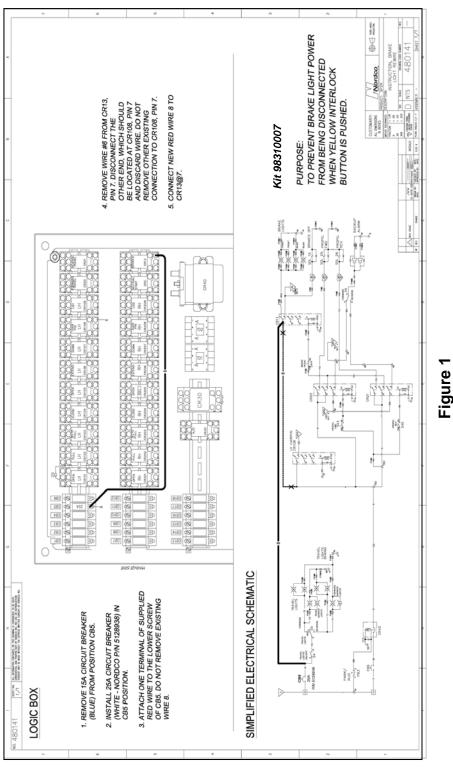

## Maintenance of Way ~ Work Equipment Bulletin

| DATE:                  | June 4, 2008                                                                                                                                                                                                                                                                                                                                                                                                                                                                                                                                                                                 |       |                           |      |
|------------------------|----------------------------------------------------------------------------------------------------------------------------------------------------------------------------------------------------------------------------------------------------------------------------------------------------------------------------------------------------------------------------------------------------------------------------------------------------------------------------------------------------------------------------------------------------------------------------------------------|-------|---------------------------|------|
| SUBJECT:               | Brake Light Wiring Kit – 98310007                                                                                                                                                                                                                                                                                                                                                                                                                                                                                                                                                            |       |                           |      |
| RATING:                | X DIRECTIVE (Action is required)                                                                                                                                                                                                                                                                                                                                                                                                                                                                                                                                                             |       | ALERT (Potential Problem) |      |
|                        | INFORMATION                                                                                                                                                                                                                                                                                                                                                                                                                                                                                                                                                                                  | PROD  | OUCT IMPROVEN             | IENT |
| MACHINE                | (Action is optional)                                                                                                                                                                                                                                                                                                                                                                                                                                                                                                                                                                         | (Enha | nce Product)              |      |
| MACHINE<br>MODEL(S):   | SP2R Dual Rail Spike Puller                                                                                                                                                                                                                                                                                                                                                                                                                                                                                                                                                                  |       |                           |      |
| SERIAL<br>NUMBER(S):   | 310001-310028, 310030-310067, 310072-310092, 310094-310112, 310115-310122, 310124-310125, 310127-310128                                                                                                                                                                                                                                                                                                                                                                                                                                                                                      |       |                           |      |
| SUMMARY:               | The Brake Lights on these machines will go out when the yellow Electrical Interlock Button is pushed in. The Brake Light circuit must be rewired with Kit 98310007. Note: This bulletin does not apply to machine serial numbers 310029, 310068-310071, 310113 and 310114. These machines have a different brake light circuit and do not need to be rewired. Also machine serial numbers 310093, 310123, 310126, 310129 and above have been corrected by Nordco.                                                                                                                            |       |                           |      |
| OPERATIONAL<br>IMPACT: | If the machine is stopped with the Electrical Interlock Button pushed in, the Brake Lights will not be lit and the operator of a following machine may not realize that the machine has stopped.                                                                                                                                                                                                                                                                                                                                                                                             |       |                           |      |
| ACTION:                | The Brake Lights must be rewired and CB5 must be replaced with a 25 amp circuit breaker. Follow the instructions in Figure 1 on Page 2 to rewire the Brake Light circuit. After the lights are rewired, the Brake Lights should remain on with the Electrical Interlock Button pushed in. The kit consists of 1 25 amp Circuit Breaker, p/n 5128938, 2 feet of Red Wire, p/n 5223092, 2 Ring Tongue Wire Terminals, p/n 5164299 and installation instructions. Installation should take approximately 30 minutes. Be sure to follow all Lockout-Tagout procedures before installing the kit. |       |                           |      |

Kit 98310007 Installation Instructions