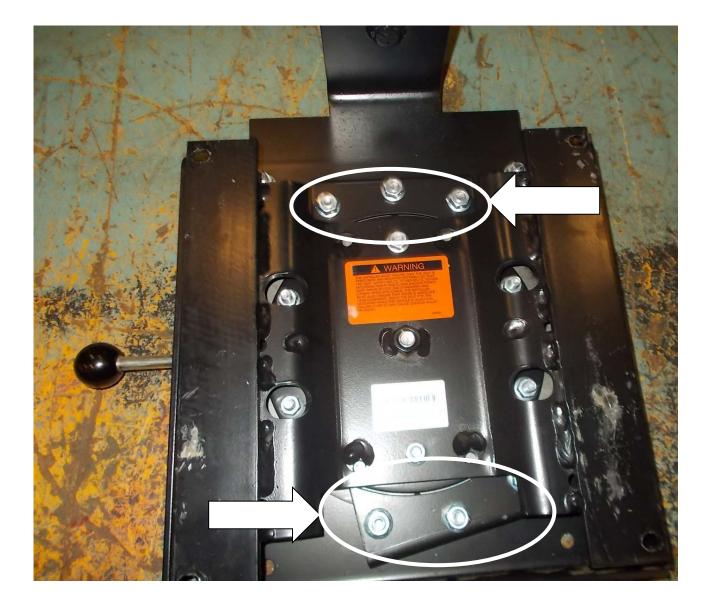

- **OPERATIONAL IMPACT:** If brackets are missing, the center bolt of the swivel seat mounting may become disengaged, causing the chair to dislodge from the pedestal. See next page for photo of seat swivel with brackets attached.
- ACTION: Contact Nordco Service at 1-800-445-9258 to arrange for Nordco Personnel to come and install these brackets. Please have the machine serial number, location, and contact infomation available at the time of the call.