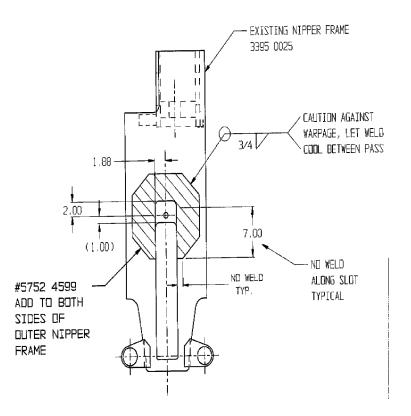

## PRODUCTIONDATES:September 1990 through Present

SUBJECT: NIPPER FRAME REINFORCEMENT

A reinforcing plate will be available for nipper frames that have developed cracks at the top of the hook cylinder opening. A reinforcing plate (Nordco Part Number 5752 4599) has been designed to solve this problem. See Illustration.