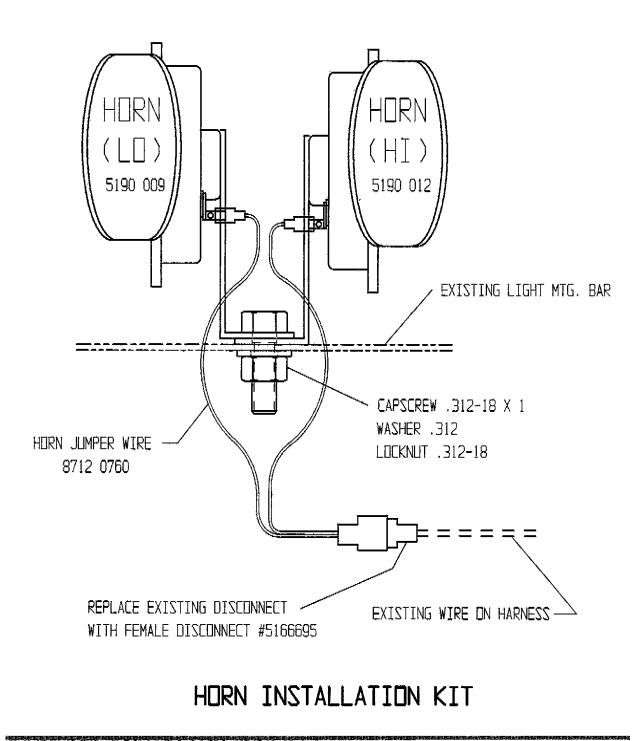

SUBJECT: ELECTRIC HORN KIT

A Horn Kit (Nordco Part Number 9843 0110) has been set up to replace either the automotive type horn or air horn presently used on Nordco Equipment. The present horns are single tone and may blend in with background noise. The 9843 0110 Horn Kit has one low pitch and one high pitch horn, which makes it stand out from the background noise. The kit includes mounting hardware, a jumper wire and a disconnect so the new horns may use the existing horn wire when installed. See Illustration other side of page.

One of the 9843 0110 Horn Kits should be installed on each end of the machine, so two kits per machine would be required.

The new dual pitch horns will be standard on future Nordco equipment and can be retrofit on any Nordco machine.