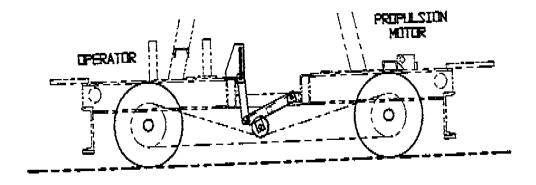

This chain tightener is accessible from the top of the frame (does not require getting under the machine). By loosening a capscrew and using a wrench as a lever, the chain can be set to the desired tightness by pressing the lever arm into the chain and then retightening the capscrew to hold the lever arm in place. See Figure.