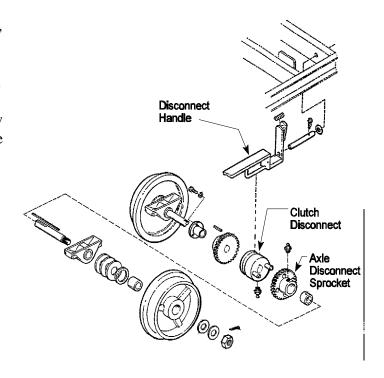

## PRODUCT SUPPORT

**BULLETIN NO. 217** 

DATE: April 17, 1995

MACHINE: Auto-Lift Serial Numbers 200 through 500

**PRODUCTION** 

DATES: 8/88 through Present

SUBJECT: Axle Disconnect Kit

The Auto-Lift Axle Disconnect Kit, part number 9879 0097, provides a convenient way to disengage the drive axle for towing. This clutch replaces the pinned sprocket arrangement which was used on machines through s/n 500.

The kit consists of a new drive axle, clutch, clutch lever, sprocket, drive chain, hardware and installation instructions.

The axle assembly must be removed from the machine. The wheels are removed from the old axle and installed on the new axle. The clutch lever pivot plate must be welded to the frame and two holes cut in the frame for the pivot pin. Total installation time should be 6 to 8 hours.