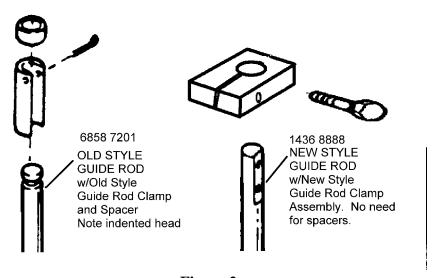

## PRODUCT SUPPORT

**BULLETIN NO. 254** 

DATE: June 1, 1997

MACHINE: HYDRA HAMMER MODEL A
HYDRA HAMMER MODEL B
M3 MODEL A - SPIKERS

**PRODUCTION** 

DATES: All

SUBJECT: GUIDE RODS

Guide Rod (Nordco Part Number 68587201) currently used on Hydra Hammer Models A and B, and the M3 Model A Spikers is no longer available. When placing a repair part order, please order Guide Rod (Nordco Part Number 14368888). See Figure 1 below, for differences between the old guide rod and the new guide rod.

This guide rod works better with the Guide Rod Clamp Assembly introduced in Product Support Bulleting #213 and shown in the drawing below.

Please contact your NORDCO Representative or NORDCO Parts Sales for prices and availability.