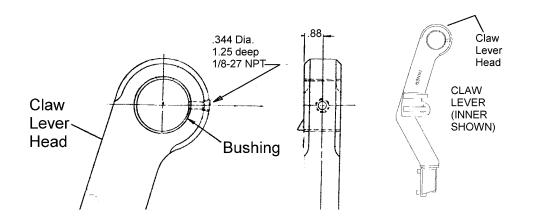

When ordering the new bushing for repair parts, please note that this bushing will fit the current claw lever bore, but requires that a 1/8-27 NPT hole be added to the lever to accomodate a grease fitting (Nordco P/N 3801110) for lubrication of the steel bushing. See figure below for lever hole drilling location and dimensions.