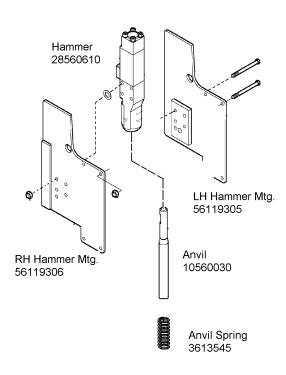

The kit consists of a new hammer, part number 28560610, a LH and RH hammer mounting plate, anvil, anvil spring and hardware as shown and installation instructions. Each kit will convert one gun. Four kits must be ordered to convert all four guns.