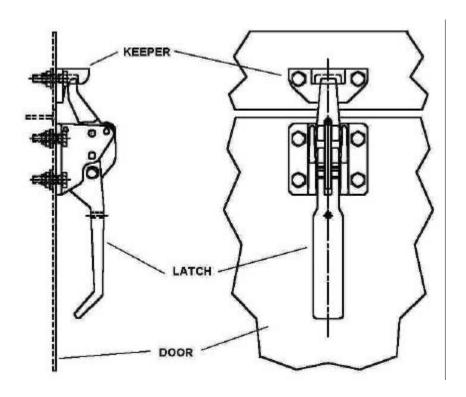

**SUBJECT:** Engine Door Latch Kit 98410022

There has been some problem keeping the door latches tight on the John Deere engines. The latches could loosen, allowing the door to fall off.

To solve this problem the 98410022 Engine Door Latch Kit has been set up to provide a heavy-duty latch. The kit consists of a heavy-duty latch, mounting hardware and an installation print. One kit is required per door.

The heavy-duty latch will be standard equipment on future John Deere engines.