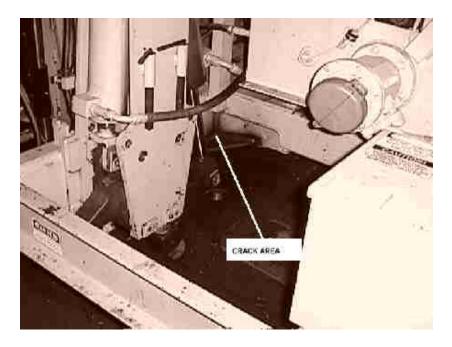

## SUBJECT: Frame weld crack repairs

Cracks have been found in some welds on the Model C frame in the area under the operators' station and near the gager cylinders. The cracks occur in the area where the tubular cross members meet the center sill of the frame as shown in the photographs.

Area of cracked welds

(over)

**CRACK LOCATION ON GAGER END** 

CRACK LOCATION ON OPERATOR END