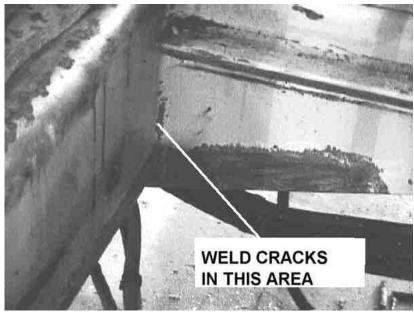

## SUBJECT: Frame weld crack repairs

Cracks have been found in some welds on the Model C frame in the area under the operators' station and near the gager cylinders. The cracks occur in the area where the tubular cross members meet the center sill of the frame as shown in the photographs.

Area of cracked welds

(over)

**CRACK LOCATION ON GAGER END** 

CRACK LOCATION ON OPERATOR END