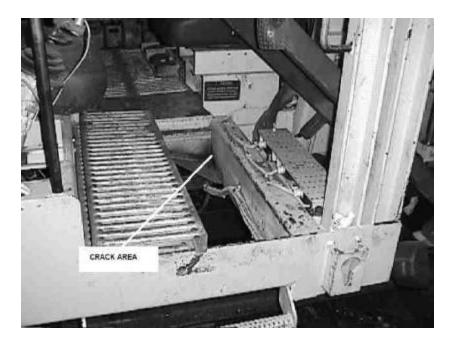

## SUBJECT: Frame weld crack repairs

Cracks have been found in some welds on the Model C frame in the area under the operators' station and near the gager cylinders. The cracks occur in the area where the tubular cross members meet the center sill of the frame as shown in the photographs.

Area of cracked welds

(over)

**CRACK LOCATION ON GAGER END** 

CRACK LOCATION ON OPERATOR END