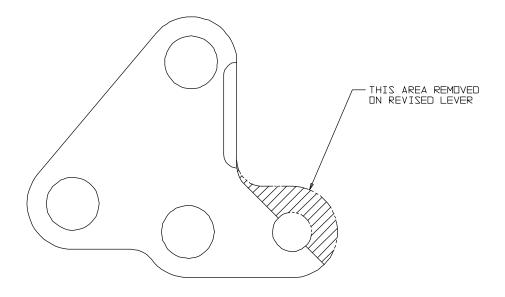

The brake lever on these M3 machines would interfere with the brake spring retaining plate preventing complete wear of the brake shoe.

The Cobra brake shoe lever, part number 47381300, has been revised to allow a full 1" of brake shoe wear. Only M3-B and M3-C machines in the above serial number range should have the levers changed out to allow full use of the brake shoe. The lever on the spring end of the brake cylinder is the only lever that needs to be changed. The drawing below shows the configuration of the revised lever.