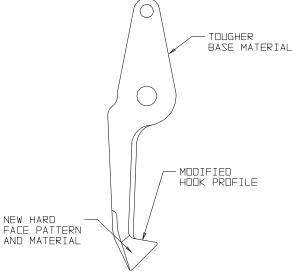

NUMBER(S): All

**SUBJECT:** Improved Nipper Hooks 44044340

We have improved the design on the 44044340 Nipper Hooks used on all spike drivers starting with the Hydra-Spiker Model A. These improved hooks incorporate casting material that is tougher and more wear resistant than the previous design. The hard facing on the ends of the hooks has also been improved by using harder material and a new weld pattern to increase the working life of the hooks. Additionally, the hook profile has been changed to provide more bearing area against the tie.