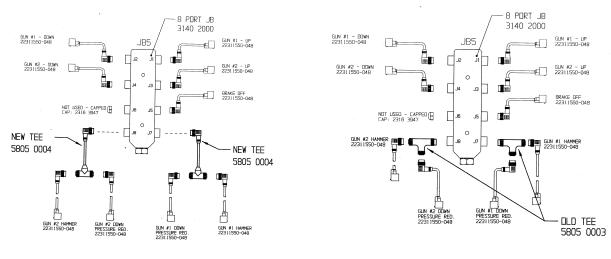

## SUBJECT: Improved Turck Box Tee Connector - 58050004

A new style Connecting Tee, part number 58050004 is replacing the 58050003 Connecting Tee on the Turck Junction Boxes. The 58050004 Connecting Tee has a 90-degree end where it connects to the Turck Junction Box with the tee at the end of an 8" pigtail. See illustration below.

If the 58050003 Connecting Tee is bumped or leaned on, the pins in the tee may break. With the new 58050004 Connecting Tee, the DIN cables will be connected to the end of the pigtail and can be tie-wrapped to the cable bundle behind the Turck Junction Box mounting. This will reduce the chance of the tee being damaged.

When the 58050003 tee is ordered it will be replaced with the 58050004.

**New Connecting Tee** 

**Original Connecting Tee**