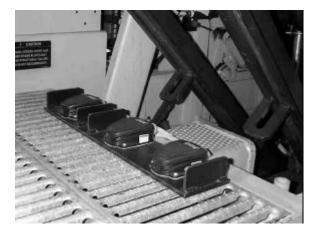

## PRODUCT SUPPORT BULLETIN BULLETIN NO. 307

DATE: October 29, 1999

MACHINE: Model C Spike Driver Model 99C Spike Driver

SERIAL NUMBER(S): All

SUBJECT: Propulsion Pedal Guard – Part Number 38067361

A guard has been designed to cover the propulsion foot pedals on these machines. This will reduce the possibility of accidentally stepping on the pedals when mounting or dismounting the machine.

**Propulsion pedals without guard** 

Propulsion pedals with guard