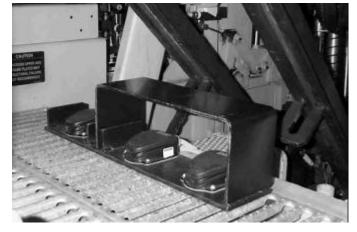

## PRODUCT SUPPORT BULLETIN BULLETIN NO. 307

DATE: October 29, 1999

MACHINE: Model C Spike Driver Model 99C Spike Driver

SERIAL NUMBER(S): All

SUBJECT: Propulsion Pedal Guard – Part Number 38067361

A guard has been designed to cover the propulsion foot pedals on these machines. This will reduce the possibility of accidentally stepping on the pedals when mounting or dismounting the machine.

The guard is welded to the existing foot switch-mounting bracket and takes only a few minutes to install. Two guards are required per machine to cover both sets of pedals.

Please contact your NORDCO Representative or the NORDCO Parts Department for pricing and availability.

**Propulsion pedals without guard** 

Propulsion pedals with guard