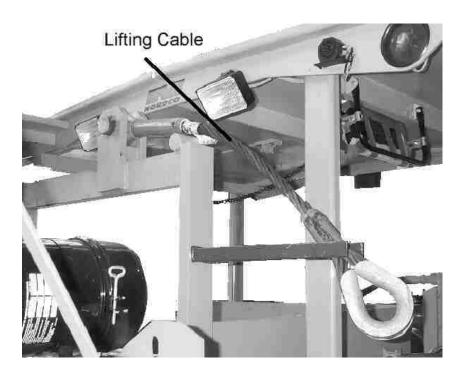

This Lifting Bail Kit, p/n 98680016, has been designed to allow easy, safe hooking to a crane when lifting of the Anchor Applicator Model E.

The kit consists of a Lifting Cable, a clevis, and several other small parts that are welded to the original lifting bail. NORDCO recommends that you have a certified welder do the welding. Installation should take about 2 hours.

With the cable installed, the machine may be hooked easily from the ground without climbing up on the machine itself. The cable remains permanently attached to the lifting bail and is readily available for use.

Machine with serial numbers 680232 and above have the

Lifting Cable installed as standard equipment.

**Lifting Cable Installation** 

Please contact your NORDCO Representative or the NORDCO Parts Department for pricing and availability.