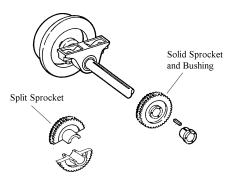

## SUBJECT: Split Axle Sprocket – 3" Diameter Internal Drive Axles

A split axle sprocket is now available for these machines to replace the one-piece solid sprocket previously used. The split sprocket will allow quick replacement of the sprocket without removing the wheels and bearings from the axle.

The Spike Drivers, Anchor Remover and Anchor Applicator will use **28-tooth split sprocket p/n 75120399**. This will replace the onepiece sprocket, p/n 75120400, and taper lock bushing, p/n 73040370.

The Grabber will use **20-tooth split sprocket**, p/n **75100371**. This will replace the one-piece sprocket, p/n 75120370, and taper lock bushing, p/n 73044300.