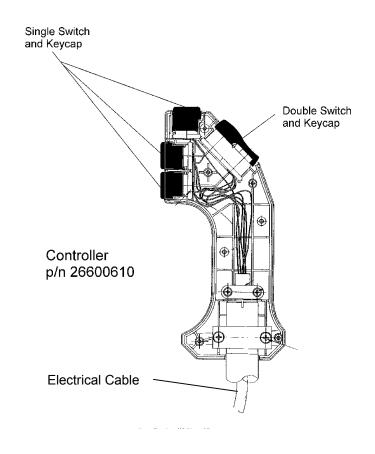

The service parts include the Single Pushbutton Switch, Double Pushbutton Switch (rocker switch) and Single and Double Keycaps. The keycaps are the switch parts that are visible on the outside of the controller. Each controller has 3 single pushbutton switches and keycaps, and 1 double pushbutton switch and keycaps.

The repair part numbers are listed below. Each kit will repair one switch or keycap:

98410064 Single Pushbutton Kit

98410065 Double Pushbutton Kit

98410066 Single Keycap Kit

98410067 Double Keycap Kit

Please contact your NORDCO Representative or the NORDCO Parts Department for pricing and availability.