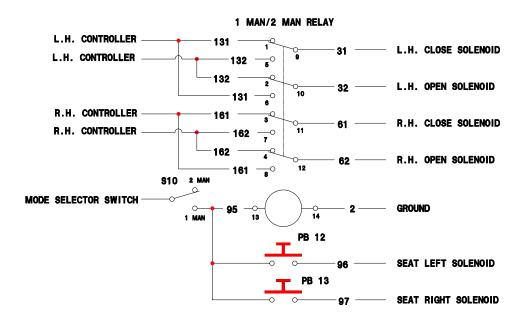

A schematic drawing of the revised wiring is shown below.

Please contact your NORDCO Representative or the NORDCO Parts Department for pricing and availability.