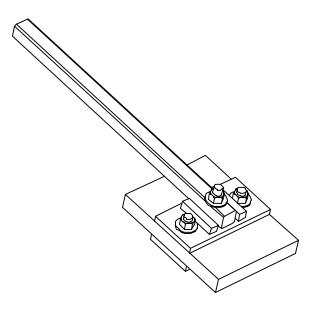

## PRODUCT SUPPORT BULLETIN BULLETIN NO. 325

DATE: **April 10, 2001** 

MACHINE: Ground Hog Ballast Regulator

**SERIAL** 

NUMBER(S): 9907, 9909, GH0101-GH0123

SUBJECT: Rail Sweep Assembly – C-40741

This Rail Sweep Assembly may now be purchased as a complete assembly under **Part Number C-40741**. The price of the complete assembly is actually less than buying the individual components separately. This assembly includes the following items:

A-40743 Square Bar A-40746 Rubber Blade A-40742 Plate Weldment A-40749 Flat Required hardware items (0573; 0595; 2737; 2664)

These items are listed in your parts manual and may also be purchased separately.