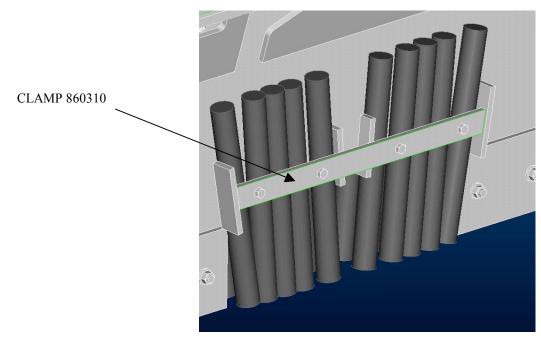

## PRODUCT SUPPORT BULLETIN BULLETIN NO. 330

DATE: **July 12, 2001** 

MACHINE: All Ballast Regulators

**SERIAL** 

NUMBER(S): All

SUBJECT: Non-rotating Plow Broom Element Clamp Bracket – P/N 860310

The Plow Broom Element Clamp has been redesigned to prevent rotation of the elements during use. This new design also helps keep the Broom Elements in contact with the rail web to improve ballast removal. The original clamps held a pair of elements each by a single bolt through the clamp and plow.

The new design holds all of the elements with a single Clamp, part number 860310 on the front and back of the plow as shown in the illustration. This new clamp will mount to the plow using the existing holes in the plow, so no modifications to the plow are required. Four 1/2" x 6-1/2" Bolts, p/n 0619; four Washers, p/n 2705 and four Locknuts, p/n 2628 are also required to secure each pair of clamps. A total of 4 clamps are required per machine.