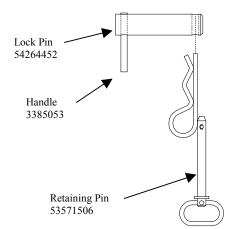

## SUBJECT: Longer Spike Gun Lock Pin – p/n 54264452

The Spike Gun Lock Pin has been lengthened to allow a retaining pin to be inserted into the Lock Pin. The retaining pin will keep the Driving Gun Assembly in position while the lower Workhead Plate is removed for repair. This pin is directly interchangeable with the original, shorter pin, part number 54264350.

This longer Lock Pin is part number 54264452. The Retaining Pin is part number 5357 1506.

The Lock Pin "Handle", part number 3385053 is available separately or it may be reused from the shorter pin.

All Model C Spike Drivers built after August, 2001 will be equipped with this pin as standard equipment