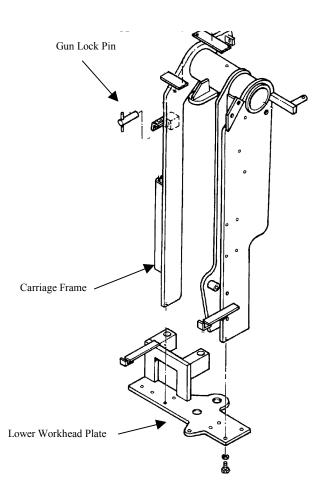

## SUBJECT: Longer Spike Gun Lock Pin – p/n 54264452

The Spike Gun Lock Pin has been lengthened to allow a retaining pin to be inserted into the Lock Pin. The retaining pin will keep the Driving Gun Assembly in position while the lower Workhead Plate is removed for repair. This pin is directly interchangeable with the original, shorter pin, part number 54264350.