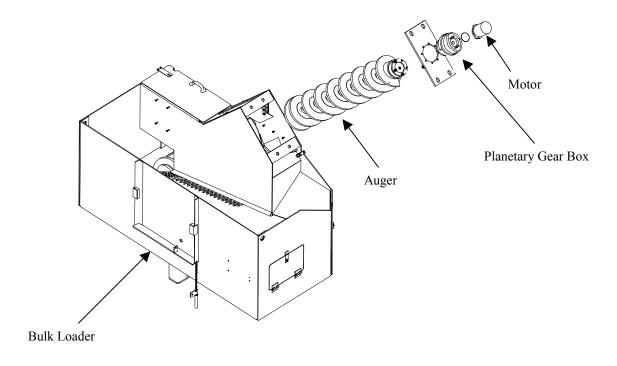

## PRODUCT SUPPORT BULLETIN BULLETIN NO. 333

**September 18, 2001** 

MACHINE: Model C

**SERIAL** 

NUMBER(S): All with Bulk Loader

SUBJECT: Replacement Bulk Loader Auger Motor – p/n 50230085

The Auger Motor used on all Bulk Loaders is being replaced with a **Heavy-duty motor**, p/n **50230085**. This motor is directly interchangeable with the original Auger Motor, p/n 50230080.