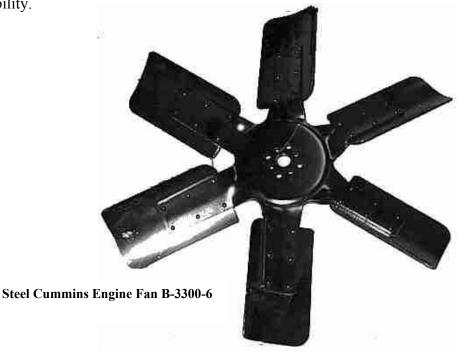

To correct this problem, a **Steel Fan, p/n B-33300-6** is available as a direct replacement for the aluminum fan. This fan will has an increased service life when compared to the aluminum fan and is a direct replacement.