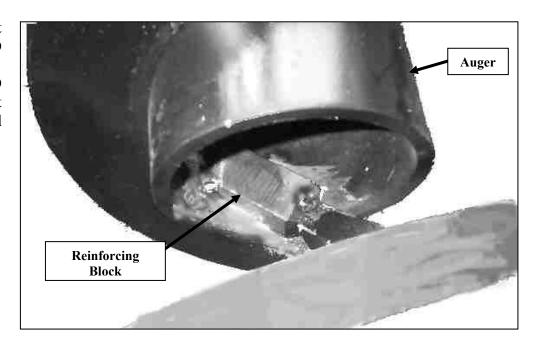

Some of the Bulk Loader Augers, p/n 26700010, have been experiencing breakage problems in the area where the auger flights meet the drive hub. This area has now been reinforced with a steel block as shown in Figure 1.

An Auger Reinforcing Kit, p/n 98410147 to add this reinforcing gusset has been developed and is now available. The kit includes the Reinforcing Block, p/n 18221730, and installation instructions.

Installation requires the removal of the auger from the bin. A hoist is required to remove the auger. Additionally, the weld area must be pre-heated to 400-500°F before welding. Total repair time should be 3-4 hours.