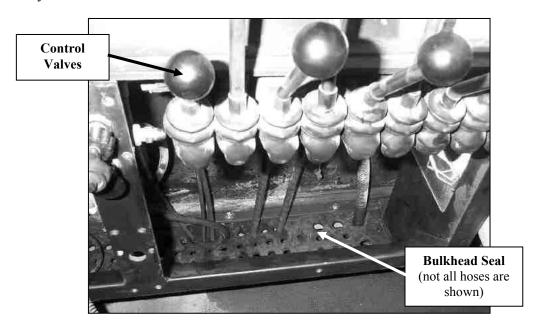

Model M2 - All except M20104-M20107 and M20110-M20117

SUBJECT: Cab Hose Seal Kit – A0618002

This kit has been designed to help eliminate dust from entering the cab during operation. It consists of rubber Bulkhead Seals that fit tightly around the hydraulic hoses where they enter the cab. The seals are secured to the cab floor by a steel frame. **See Figure 1**.

This kit, P/N A0618002, consists of a steel frame that must be welded to the cab floor, rubber bulkhead seals, sealant and instructions. All of the hoses to the control valves must be removed to install this kit. Installation should take about 16-24 hours.