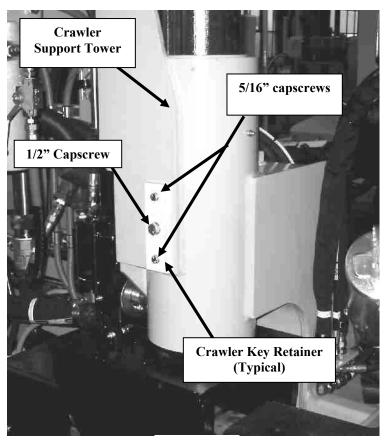

The new keys can be installed in about 30 minutes. There is 1 key per crawler, 4 keys per machine. Remove both 5/16" capscrews. The **Key Retainer** can then be removed from the **Crawler Support Tower**. Remove the 1/2" capscrew to remove the Key from the Key Retainer. Install the new key and secure with the capscrews. See Figure 1.