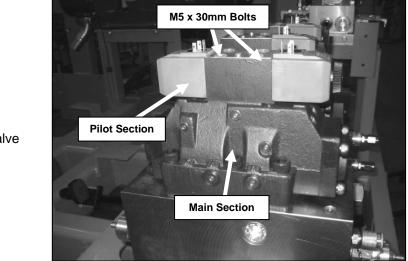

## Maintenance of Way ~ Work Equipment Bulletin

DATE: August 14, 2007 SUBJECT: Dacromet Coated Manifold Bolt Kit - 98410835 RATING: DIRECTIVE ALERT (Action is required) (Potential Problem) X | **INFORMATION PRODUCT IMPROVEMENT** (Action is optional) (Enhance Product) CX Hammer MACHINE MODEL(S): SERIAL NUMBER(S): All SUMMARY: There have been instances of the Valve Mounting Bolts breaking off while removing valves from the manifolds, particularly the smaller 10-24 and M5 bolts. This is caused by the bolts seizing in the tapped holes due to corrosion. To solve this problem, a Dacromet Coated Bolt Kit is available. The Dacromet coating prevents corrosion of the bolts. Kit 98410835 contains all of the #10-24 and M5 x 30mm bolts required for one CX Hammer. **OPERATIONAL IMPACT:** The Dacromet coating will prevent corrosion and the consequent seizing of the bolts in the manifolds. This will reduce the possibility of broken bolts making valve replacement much faster and easier. ACTION: **Kit 98410835** contains enough bolts to replace all of the #10-24 and M5 x 30mm valve mounting bolts on every manifold on one CX Hammer machine. The majority of breakage has been with the #10-24 bolts. The #10-24 bolts are used to mount the D03 solenoid valves and the M5 x 30mm are used to mount the pilot sections of the D05 and D08

valves to the main valve section. See Figures 1 and 2 on Page 2.

These kits are designed for CX Hammers, but they could also be used on other machines. However, there might not be enough of a particular length bolt for other machines. All bolts in the kit are Dacromet coated to prevent corrosion. These bolts can be identified by their silver-gray color. The kit also contains replacement o-rings. The contents of the kit are shown below.

None

Figure 1 Typical D03 and D05 Valves

Figure 2 Typical D08 Valve