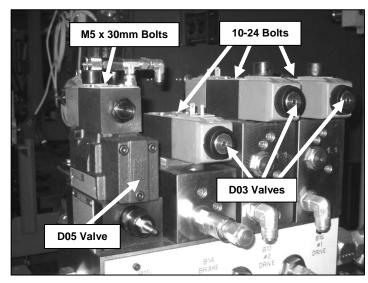

## Maintenance of Way ~ Work Equipment Bulletin

DATE: August 14, 2007 SUBJECT: Dacromet Coated Manifold Bolt Kit - 98410835 RATING: DIRECTIVE ALERT (Action is required) (Potential Problem) X | **INFORMATION PRODUCT IMPROVEMENT** (Action is optional) (Enhance Product) CX Hammer MACHINE MODEL(S): SERIAL NUMBER(S): All SUMMARY: There have been instances of the Valve Mounting Bolts breaking off while removing valves from the manifolds, particularly the smaller 10-24 and M5 bolts. This is caused by the bolts seizing in the tapped holes due to corrosion. To solve this problem, a Dacromet Coated Bolt Kit is available. The Dacromet coating prevents corrosion of the bolts. Kit 98410835 contains all of the #10-24 and M5 x 30mm bolts required for one CX Hammer. **OPERATIONAL IMPACT:** The Dacromet coating will prevent corrosion and the consequent seizing of the bolts in the manifolds. This will reduce the possibility of broken bolts making valve replacement much faster and easier. ACTION: **Kit 98410835** contains enough bolts to replace all of the #10-24 and M5 x 30mm valve mounting bolts on every manifold on one CX Hammer machine. The majority of breakage has been with the #10-24 bolts. The #10-24 bolts are used to mount the D03 solenoid valves and the M5 x 30mm are used to mount the pilot sections of the D05 and D08

valves to the main valve section. See Figures 1 and 2 on Page 2.

These kits are designed for CX Hammers, but they could also be used on other machines. However, there might not be enough of a particular length bolt for other machines. All bolts in the kit are Dacromet coated to prevent corrosion. These bolts can be identified by their silver-gray color. The kit also contains replacement o-rings. The contents of the kit are shown below.

None

Figure 1 Typical D03 and D05 Valves

Figure 2 Typical D08 Valve