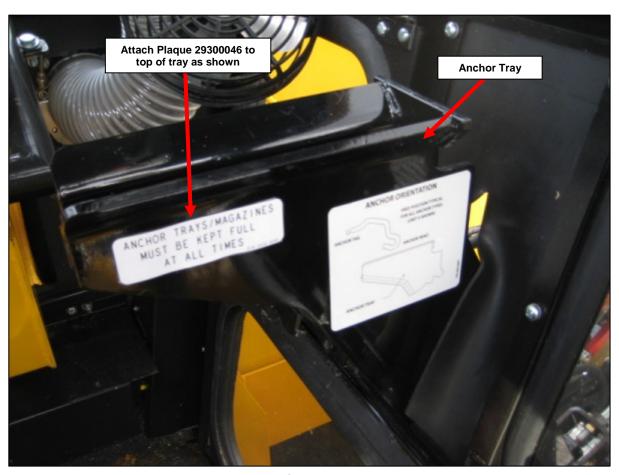

## Maintenance of Way ~ Work Equipment Bulletin

| DATE:                  | June 30, 2009                                                                                                                                                                                                                                                                     |                                       |
|------------------------|-----------------------------------------------------------------------------------------------------------------------------------------------------------------------------------------------------------------------------------------------------------------------------------|---------------------------------------|
| SUBJECT:               | Anchor Chute Warning Plaque – 29300046                                                                                                                                                                                                                                            |                                       |
| RATING:                | DIRECTIVE (Action is required)                                                                                                                                                                                                                                                    | ALERT (Potential Problem)             |
|                        | X INFORMATION<br>(Action is optional)                                                                                                                                                                                                                                             | PRODUCT IMPROVEMENT (Enhance Product) |
| MACHINE<br>MODEL(S):   | BAAM                                                                                                                                                                                                                                                                              |                                       |
| SERIAL<br>NUMBER(S):   | 690025-690055                                                                                                                                                                                                                                                                     |                                       |
| SUMMARY:               | If the anchor chutes are not kept full of anchors, the rods of the Escapement Cylinders, p/n 28550002 or 28550003, could be bent. Plaque 29300046 will remind the operator to keep the chutes full of anchors to avoid damaging the Escapement Cylinders. See Figure 1 on Page 2. |                                       |
| OPERATIONAL<br>IMPACT: | If the Escapement Cylinder rod is bent, the cylinder will not function properly and the anchors either will not drop into the Anchor Holders or will fall out on the ground.                                                                                                      |                                       |
| ACTION:                | The plaques are attached to the chutes as shown in Figure 2 on Page 2. Make sure the chute is clean and free of grease and oil. Machines with serial numbers 690056 and higher have had the Plaques installed at the factory.                                                     |                                       |
| WARRANTY:              | Plaques will be supplied under warranty for all listed machines if ordered before October 31, 2009. Contact the Nordco Service Department at 1-800-445-9258 to                                                                                                                    |                                       |

## ANCHOR TRAYS/MAGAZINES MUST BE KEPT FULL AT ALL TIMES

P/N 2930 0046

Figure 1 29300046 Anchor Tray Plaque

Figure 2
Plaque installation location