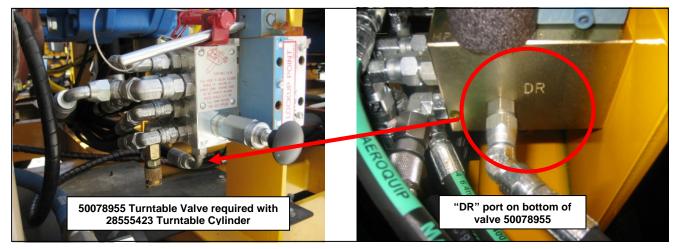

Figure 1
Identifying Locking Turntable Cylinders with External and Internal Lock Actuators

Figure 2

The 50078955 Turntable Valve has a port on the bottom labeled "DR". The 50078954 valve used with the 28555422 Turntable Cylinder does not have this port.