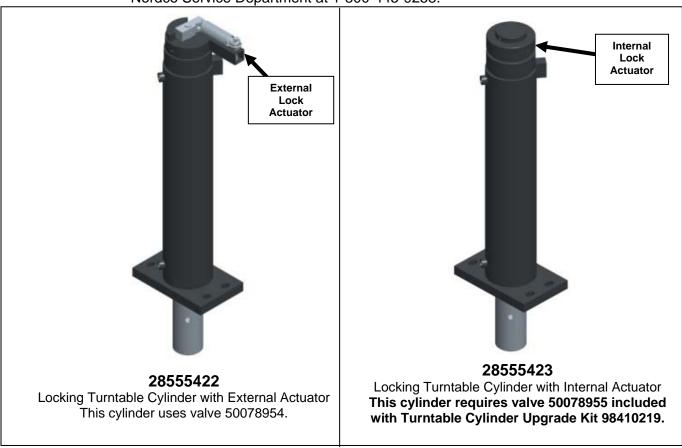

Figure 1
Identifying Locking Turntable Cylinders with External and Internal Lock Actuators

Figure 2

The 50078955 Turntable Valve has a port on the bottom labeled "DR". The 50078954 valve used with the 28555422 Turntable Cylinder does not have this port.