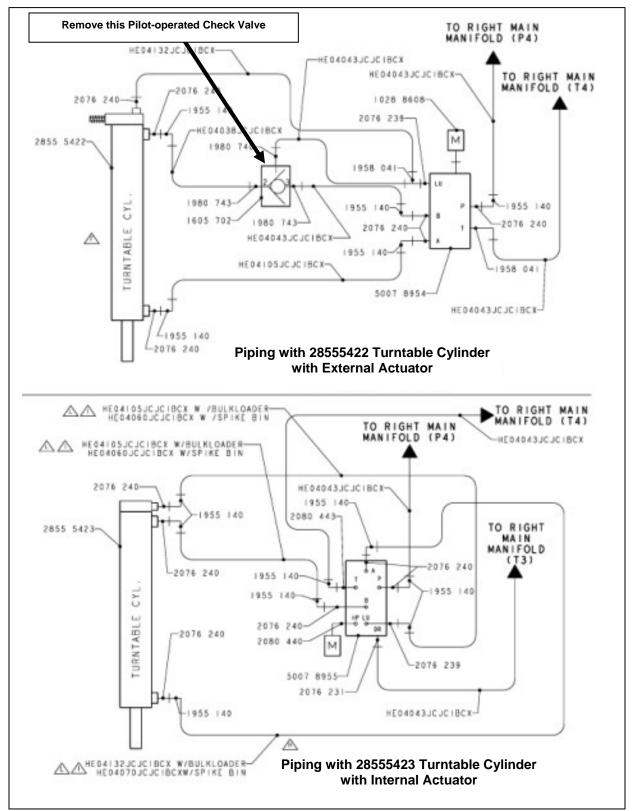

Figure 3

Remove the Pilot-operated Check Valve when replacing the 28555422 Turntable Cylinder with the 28555423 Turntable Cylinder.