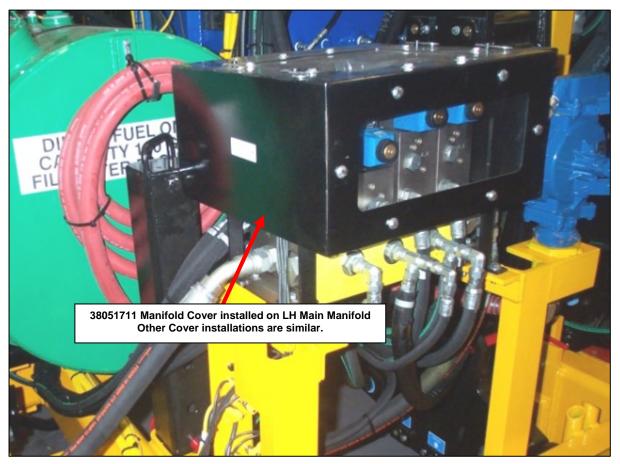

machine of the individual covers. |                                       |  |
|                        | The covers provide protection from the weather, but are easily removed for valve replacement or adjustments. Some welding and drilling is required to install the covers. Make sure to follow all recommended Lock Out/Tag Out procedures and                                                                                                                                                                                                                          |                                       |  |

Page 1 of 3
Please Turn the Page

Department at 800-647-1724 for pricing and delivery.

wear proper protective clothing when installing this kit. Contact the Nordco Parts



## WARRANTY: None



Figure 1
Typical Manifold Cover Installation

## **Individual Manifold Covers**

| Manifold                                                        | Cover Part No. | Support Part No.                    |  |
|-----------------------------------------------------------------|----------------|-------------------------------------|--|
| Propel Manifold                                                 | 38051712       | 77900013 (Qty 3) & 77900014 (Qty 1) |  |
| LH Main Manifold                                                | 38051711       | 77900011 (Qty 4)                    |  |
| RH Main Manifold                                                | 38051710       | 77900012 (Qty 4)                    |  |
| LH Workhead Manifold                                            | 38051713       | 13