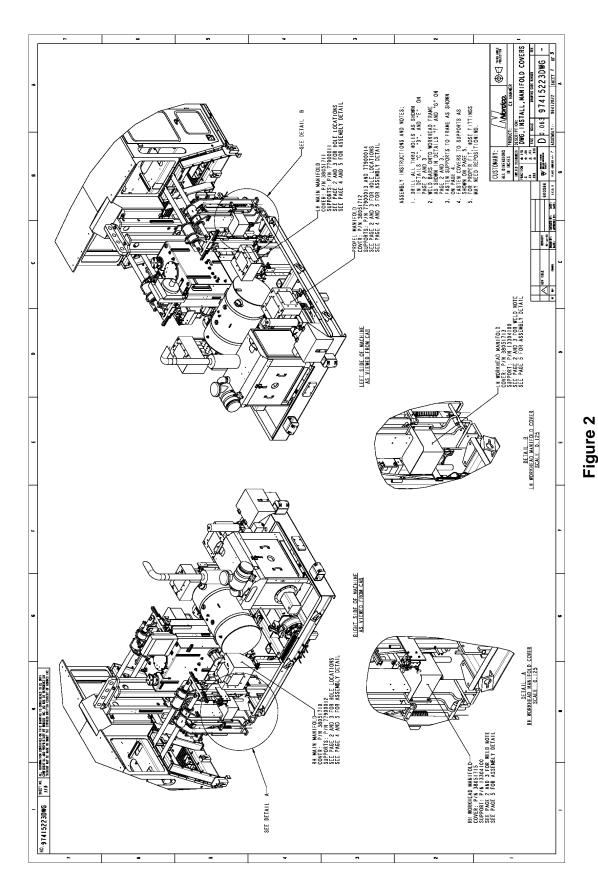

|-------------------------------------|--|
| Propel Manifold                                                 | 38051712       | 77900013 (Qty 3) & 77900014 (Qty 1) |  |
| LH Main Manifold                                                | 38051711       | 77900011 (Qty 4)                    |  |
| RH Main Manifold                                                | 38051710       | 77900012 (Qty 4)                    |  |
| LH Workhead Manifold                                            | 38051713       | 13304100                            |  |
| RH Workhead Manifold                                            | 38051715       | 13304100                            |  |
| All of the parts listed above are included in Assembly 96412822 |                |                                     |  |



Location of Manifold Covers on a Typical CX Hammer