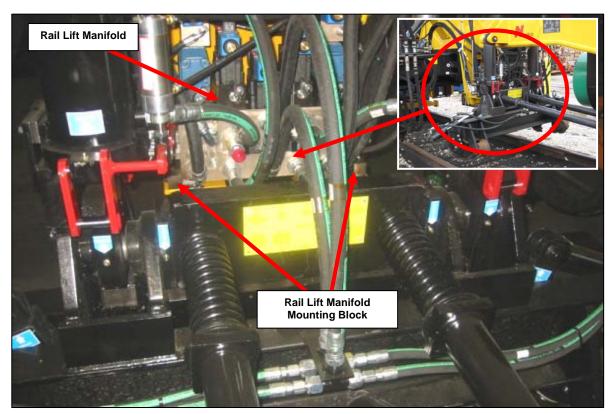

## Maintenance of Way ~ Work Equipment Bulletin

| DATE:                  | April 16, 2010                                                                                                                                                                                                                                                                                                                                                                                                                                                                                                                                                                                                                                                               |                                       |
|------------------------|------------------------------------------------------------------------------------------------------------------------------------------------------------------------------------------------------------------------------------------------------------------------------------------------------------------------------------------------------------------------------------------------------------------------------------------------------------------------------------------------------------------------------------------------------------------------------------------------------------------------------------------------------------------------------|---------------------------------------|
| SUBJECT:               | Rail Lift Manifold Block Kit – 98760072                                                                                                                                                                                                                                                                                                                                                                                                                                                                                                                                                                                                                                      |                                       |
| RATING:                | DIRECTIVE (Action is required)                                                                                                                                                                                                                                                                                                                                                                                                                                                                                                                                                                                                                                               | ALERT (Potential Problem)             |
|                        | X INFORMATION (Action is optional)                                                                                                                                                                                                                                                                                                                                                                                                                                                                                                                                                                                                                                           | PRODUCT IMPROVEMENT (Enhance Product) |
| MACHINE<br>MODEL(S):   | TRIPP Tie Exchanger                                                                                                                                                                                                                                                                                                                                                                                                                                                                                                                                                                                                                                                          |                                       |
| SERIAL<br>NUMBER(S):   | 760125-760366                                                                                                                                                                                                                                                                                                                                                                                                                                                                                                                                                                                                                                                                |                                       |
| SUMMARY:               | The Rail Lift Manifold is mounted on the machine using mounting blocks secured to the manifold with four 3/8" Grade 5 capscrews. There have been several reports of failures of these mounting capscrews. See Figure 1 on Page 2.                                                                                                                                                                                                                                                                                                                                                                                                                                            |                                       |
| OPERATIONAL<br>IMPACT: | The capscrews usually break because they loosen during operation. Usually only one or two of the capscrews will break, and the manifold will still be secured to the machine, but removing the broken bolts could be difficult if they break off flush with the manifold.                                                                                                                                                                                                                                                                                                                                                                                                    |                                       |
| ACTION:                | The mounting capscrews should be checked periodically for tightness. To help support the manifold, stepped mounting blocks may be installed to replace the original mounting blocks. Rail Lift Manifold Block Kit, p/n 98760072, is available from Nordco to install the stepped mounting blocks. This kit includes two Mounting Blocks and mounting hardware. One kit is required per machine. Be sure to follow all Lock Out/Tag Out procedures before installing this kit. Contact the Nordco Parts Department at 1-800-647-1724 to order this kit. Machines starting with 760367 will have the stepped mounting blocks installed at the factory. See Figure 2 on Page 2. |                                       |
| WARRANTY:              | Nordco will supply a 98760072 Rail Lift Manifold Block Kit for machines with serial numbers 760334-760366. To obtain warranty kits, contact the Nordco Service                                                                                                                                                                                                                                                                                                                                                                                                                                                                                                               |                                       |

Figure 1
Location of Rail Lift Manifold and Mounting Blocks

Figure 2
Stepped Manifold Mounting Block Included in Kit 98760072