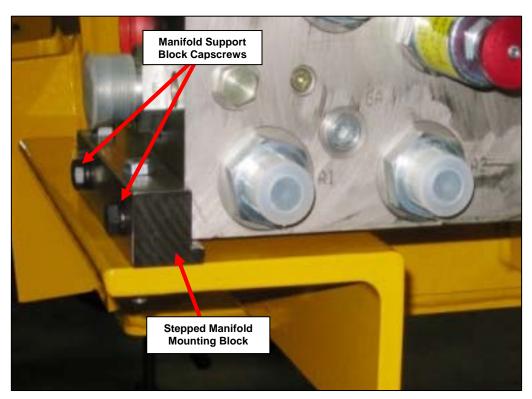

## Maintenance of Way ~ Work Equipment Bulletin

| DATE:                  | April 16, 2010                                                                                                                                                                                                                                                                                                                                                                                                                                                                                                                                                                                                                                                               |                                       |
|------------------------|------------------------------------------------------------------------------------------------------------------------------------------------------------------------------------------------------------------------------------------------------------------------------------------------------------------------------------------------------------------------------------------------------------------------------------------------------------------------------------------------------------------------------------------------------------------------------------------------------------------------------------------------------------------------------|---------------------------------------|
| SUBJECT:               | Rail Lift Manifold Block Kit – 98760072                                                                                                                                                                                                                                                                                                                                                                                                                                                                                                                                                                                                                                      |                                       |
| RATING:                | DIRECTIVE (Action is required)                                                                                                                                                                                                                                                                                                                                                                                                                                                                                                                                                                                                                                               | ALERT (Potential Problem)             |
|                        | X INFORMATION (Action is optional)                                                                                                                                                                                                                                                                                                                                                                                                                                                                                                                                                                                                                                           | PRODUCT IMPROVEMENT (Enhance Product) |
| MACHINE<br>MODEL(S):   | TRIPP Tie Exchanger                                                                                                                                                                                                                                                                                                                                                                                                                                                                                                                                                                                                                                                          |                                       |
| SERIAL<br>NUMBER(S):   | 760125-760366                                                                                                                                                                                                                                                                                                                                                                                                                                                                                                                                                                                                                                                                |                                       |
| SUMMARY:               | The Rail Lift Manifold is mounted on the machine using mounting blocks secured to the manifold with four 3/8" Grade 5 capscrews. There have been several reports of failures of these mounting capscrews. See Figure 1 on Page 2.                                                                                                                                                                                                                                                                                                                                                                                                                                            |                                       |
| OPERATIONAL<br>IMPACT: | The capscrews usually break because they loosen during operation. Usually only one or two of the capscrews will break, and the manifold will still be secured to the machine, but removing the broken bolts could be difficult if they break off flush with the manifold.                                                                                                                                                                                                                                                                                                                                                                                                    |                                       |
| ACTION:                | The mounting capscrews should be checked periodically for tightness. To help support the manifold, stepped mounting blocks may be installed to replace the original mounting blocks. Rail Lift Manifold Block Kit, p/n 98760072, is available from Nordco to install the stepped mounting blocks. This kit includes two Mounting Blocks and mounting hardware. One kit is required per machine. Be sure to follow all Lock Out/Tag Out procedures before installing this kit. Contact the Nordco Parts Department at 1-800-647-1724 to order this kit. Machines starting with 760367 will have the stepped mounting blocks installed at the factory. See Figure 2 on Page 2. |                                       |
| WARRANTY:              | Nordco will supply a 98760072 Rail Lift Manifold Block Kit for machines with serial numbers 760334-760366. To obtain warranty kits, contact the Nordco Service                                                                                                                                                                                                                                                                                                                                                                                                                                                                                                               |                                       |

Figure 1
Location of Rail Lift Manifold and Mounting Blocks

Figure 2
Stepped Manifold Mounting Block Included in Kit 98760072