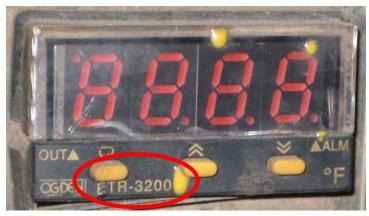

WARRANTY: None

Page 1 of 3
Please Turn the Page

Figure 1- Original Controller
Original ETR-3200 Temperature Controller – 26605120
NOTE: The white wire is connected to terminal
#11 on this controller.

Figure 2 – Replacement Controller
Replacement ETR-3000 Temperature Controller – 26605123
NOTE: Make sure to connect the white wire to terminal #9
when installing this controller.