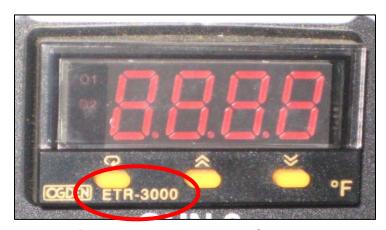

WARRANTY: None

Page 1 of 3
Please Turn the Page

Figure 1- Original Controller
Original ETR-3200 Temperature Controller – 26605120
NOTE: The white wire is connected to terminal
#11 on this controller.

Figure 2 – Replacement Controller
Replacement ETR-3000 Temperature Controller – 26605123
NOTE: Make sure to connect the white wire to terminal #9
when installing this controller.