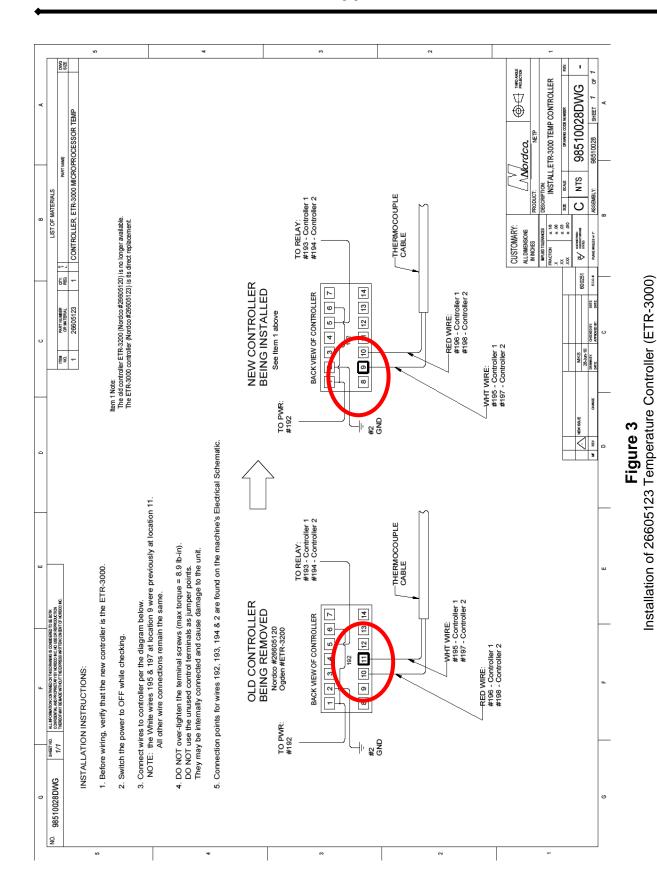

## Maintenance of Way ~ Work Equipment Bulletin

| DATE:                  | November 15, 2010                                                                                                                                                                                                                                                                                                                                                                                                                                                                                                                                                                                                                                                                                                  |                                       |
|------------------------|--------------------------------------------------------------------------------------------------------------------------------------------------------------------------------------------------------------------------------------------------------------------------------------------------------------------------------------------------------------------------------------------------------------------------------------------------------------------------------------------------------------------------------------------------------------------------------------------------------------------------------------------------------------------------------------------------------------------|---------------------------------------|
| SUBJECT:               | Chemical Temperature Controller Kit – 98510028                                                                                                                                                                                                                                                                                                                                                                                                                                                                                                                                                                                                                                                                     |                                       |
| RATING:                | DIRECTIVE (Action is required)                                                                                                                                                                                                                                                                                                                                                                                                                                                                                                                                                                                                                                                                                     | ALERT (Potential Problem)             |
|                        | X INFORMATION (Action is optional)                                                                                                                                                                                                                                                                                                                                                                                                                                                                                                                                                                                                                                                                                 | PRODUCT IMPROVEMENT (Enhance Product) |
| MACHINE<br>MODEL(S):   | NETP – Nordco Epoxy Tie Plugger                                                                                                                                                                                                                                                                                                                                                                                                                                                                                                                                                                                                                                                                                    |                                       |
| SERIAL<br>NUMBER(S):   | 510001-510035                                                                                                                                                                                                                                                                                                                                                                                                                                                                                                                                                                                                                                                                                                      |                                       |
| SUMMARY:               | The 26605120 Temperature Controller (ETR-3200) used to control the Traceline Chemical Heaters used on these machines has been replaced by an updated Temperature Controller, p/n 26605123 (ETR-3000). Because of a slight change in the controller wiring, the 26605123 Temperature Controller is not directly interchangeable with the 26605120 Temperature Controller. Kit 98510028 is available to convert your machine from the 26605120 to the 26605123 Temperature Controllers.                                                                                                                                                                                                                              |                                       |
| OPERATIONAL<br>IMPACT: | The Temperature Controller regulates the temperature of the chemicals in the tracelines which feed the chemicals into the dispensing guns. Proper chemical temperature is critical to proper chemical flow and cure time. A defective controller will not keep the chemical at the proper temperature.                                                                                                                                                                                                                                                                                                                                                                                                             |                                       |
| ACTION:                | The replacement 26605123 Temperature Controller will fit in the same mounting hole in the Work Box, and all wiring is the same with the exception of the white thermocouple wire. The WHITE WIRE MUST be connected to terminal #9 of the replacement 26605123 Temperature Controller. See Figure 3 on Page 3. When replacing a defective 26605120 Temperature Controller for the first time, Kit 98510028 should be ordered. This kit includes a 26605123 Temperature Controller and installation instructions. The installation instructions explain the wiring change required between the two controllers. Be sure to verify the model number of the controller being installed. See Figures 1 and 2 on Page 2. |                                       |

WARRANTY: None

Page 1 of 3
Please Turn the Page

Figure 1- Original Controller
Original ETR-3200 Temperature Controller – 26605120
NOTE: The white wire is connected to terminal
#11 on this controller.

Figure 2 – Replacement Controller
Replacement ETR-3000 Temperature Controller – 26605123
NOTE: Make sure to connect the white wire to terminal #9
when installing this controller.