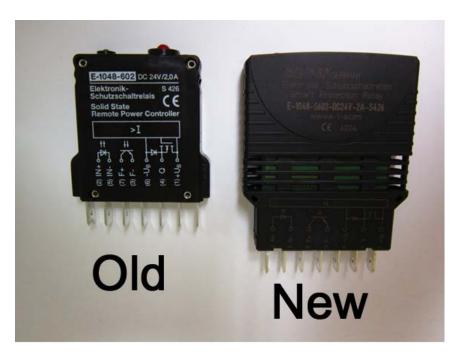

## Maintenance of Way ~ Work Equipment Bulletin

| DATE:                  | July 1 <sup>st</sup> , 2013                                                                                                                                                                                                                                                                                                                               |                                                |  |
|------------------------|-----------------------------------------------------------------------------------------------------------------------------------------------------------------------------------------------------------------------------------------------------------------------------------------------------------------------------------------------------------|------------------------------------------------|--|
| SUBJECT:               | Remote Power Controllers (RPC's) used in all PLC Logic Boxes. (Nordco P/N 5129100, 5129105 and 5129110)                                                                                                                                                                                                                                                   |                                                |  |
| RATING:                | DIRECTIVE (Action is required)  x INFORMATION                                                                                                                                                                                                                                                                                                             | ALERT (Potential Problem)  PRODUCT IMPROVEMENT |  |
|                        | (Action is optional)                                                                                                                                                                                                                                                                                                                                      | (Enhance Product)                              |  |
| MACHINE<br>MODEL(S):   | All Machines with Programmable Logic Controllers (PLC's).                                                                                                                                                                                                                                                                                                 |                                                |  |
| SUMMARY:               | The manufacturer has discontinued production of their E series (-6XX) Remote Power Controllers and replaced them with the E series (-S6XX). The new style RPC is physically larger than the discontinued style RPC and requires a different clip to hold in place.                                                                                        |                                                |  |
| OPERATIONAL<br>IMPACT: | None. The new RPC will plug right into the existing base and the new clip will also fit the same as the old one.                                                                                                                                                                                                                                          |                                                |  |
| ACTION:                | If your old RPC goes bad you will need to purchase a Nordco Kit for that part number (amp rating) of the RPC you are replacing. The table below lists the old numbers as well as the new numbers. The Kit P/N's listed below will include the new RPC and new clip. After the purchase of the kit, the new RPC's and clips can be purchased individually. |                                                |  |