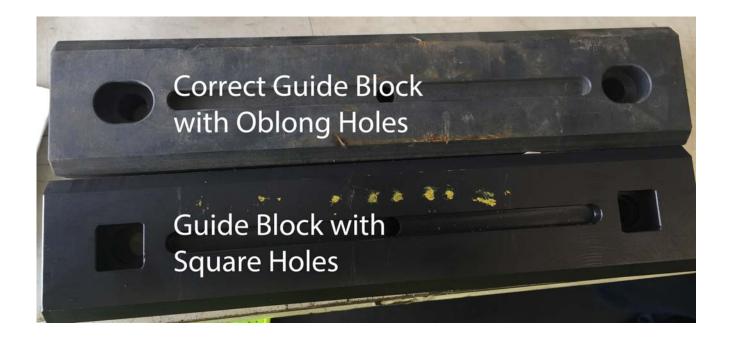

INFORMATION
(Action is optional)

DIRECTIVE

- MACHINE MODEL(S): AA2R Machines
- SERIAL NUMBER(S): All

**SUMMARY:** Guide blocks with Square were made to wrong hole specifications,Oblong holes are correct (see page2 for differences)