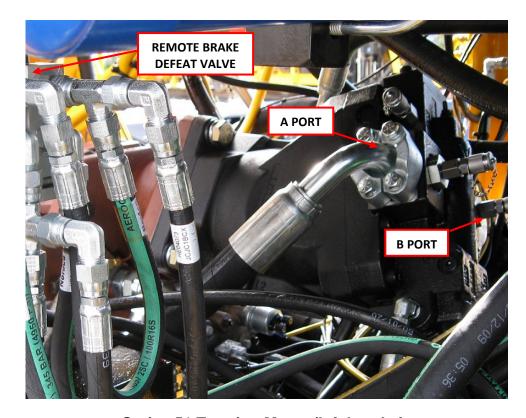

## Maintenance of Way ~ Work Equipment Bulletin

| DATE:               | November 1, 2019                                                       |                                                                                                                                                                                                                                                                                                               |                                                                                                                                                                                                                                                                                                                                                                                                |
|---------------------|------------------------------------------------------------------------|---------------------------------------------------------------------------------------------------------------------------------------------------------------------------------------------------------------------------------------------------------------------------------------------------------------|------------------------------------------------------------------------------------------------------------------------------------------------------------------------------------------------------------------------------------------------------------------------------------------------------------------------------------------------------------------------------------------------|
| SUBJECT:            | Replacement of Danfoss Series 51 with the Danfoss H1 Track Drive Motor |                                                                                                                                                                                                                                                                                                               |                                                                                                                                                                                                                                                                                                                                                                                                |
| RATING:             |                                                                        | CTIVE<br>n is required)                                                                                                                                                                                                                                                                                       | ALERT (Potential Problem)                                                                                                                                                                                                                                                                                                                                                                      |
|                     |                                                                        | RMATION<br>n is optional)                                                                                                                                                                                                                                                                                     | PRODUCT IMPROVEMENT (Enhance Product)                                                                                                                                                                                                                                                                                                                                                          |
| MACHINE MODEL(S):   |                                                                        | M7 Ballast Regulator                                                                                                                                                                                                                                                                                          |                                                                                                                                                                                                                                                                                                                                                                                                |
| SERIAL NUMBER(S):   |                                                                        | 800300 thru 800561                                                                                                                                                                                                                                                                                            |                                                                                                                                                                                                                                                                                                                                                                                                |
| SUMMARY:            |                                                                        | parts orders for the Danfoss Se upgrade kit <b>98800057</b> . Once the                                                                                                                                                                                                                                        | rive motor has been discontinued. Any eries 51 will be filled with Danfoss H1 ne machine is upgraded the H1, the motor the future using P/N 50230104.                                                                                                                                                                                                                                          |
| OPERATIONAL IMPACT: |                                                                        | The 51 and H1 series motors are interchangeable except the Brake Defeat is now located directly on the motor so valve cabling and EDC wiring has changed. The pump to motor hose lengths have also changed because the H1 Series is a reverse rotation which reciprocates the A & B ports from the 51 Series. |                                                                                                                                                                                                                                                                                                                                                                                                |
| ACTION:             |                                                                        | Kit P/N 98800057 should be of hoses, fittings and cable for the Traction Pump to the Motor are accommodate for the A & B podoes not change. The existing removed for a cleaner install. Treplaced with a new cable that directly to the valve on the motor.                                                   | with the H1 Series for the first time, rdered. The kit includes all necessary e install. The A & B hoses going from the e replaced with longer hoses to orts being swapped. The case drain hose Brake Defeat valve can be capped off or The existing Brake Defeat cable is uses a Duetsch connector and is run or. The #308 wire on the EDC will need rminal on LS4 to the NC terminal of LS5. |

Page 1 of 3
Please Turn the Page

None.

**Series 51 Traction Motor (left hand view)** 

**Series H1 Traction Motor (right hand view)** 