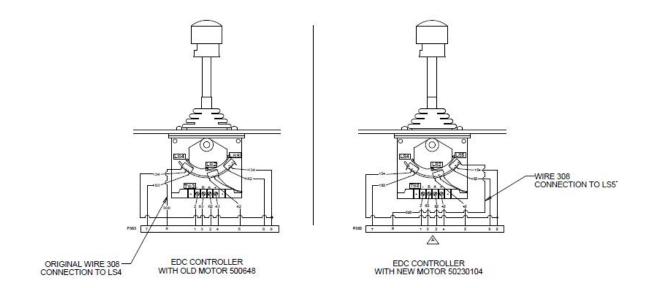

## Maintenance of Way ~ Work Equipment Bulletin

| DATE:               | November 1, 2019                                                       |                                                                                                                                                                                                                                                                                                               |                                                                                                                                                                                                                                                                                                                                                                                                |
|---------------------|------------------------------------------------------------------------|---------------------------------------------------------------------------------------------------------------------------------------------------------------------------------------------------------------------------------------------------------------------------------------------------------------|------------------------------------------------------------------------------------------------------------------------------------------------------------------------------------------------------------------------------------------------------------------------------------------------------------------------------------------------------------------------------------------------|
| SUBJECT:            | Replacement of Danfoss Series 51 with the Danfoss H1 Track Drive Motor |                                                                                                                                                                                                                                                                                                               |                                                                                                                                                                                                                                                                                                                                                                                                |
| RATING:             |                                                                        | CTIVE<br>n is required)                                                                                                                                                                                                                                                                                       | ALERT (Potential Problem)                                                                                                                                                                                                                                                                                                                                                                      |
|                     |                                                                        | RMATION<br>n is optional)                                                                                                                                                                                                                                                                                     | PRODUCT IMPROVEMENT (Enhance Product)                                                                                                                                                                                                                                                                                                                                                          |
| MACHINE MODEL(S):   |                                                                        | M7 Ballast Regulator                                                                                                                                                                                                                                                                                          |                                                                                                                                                                                                                                                                                                                                                                                                |
| SERIAL NUMBER(S):   |                                                                        | 800300 thru 800561                                                                                                                                                                                                                                                                                            |                                                                                                                                                                                                                                                                                                                                                                                                |
| SUMMARY:            |                                                                        | parts orders for the Danfoss Se upgrade kit <b>98800057</b> . Once the                                                                                                                                                                                                                                        | rive motor has been discontinued. Any eries 51 will be filled with Danfoss H1 ne machine is upgraded the H1, the motor the future using P/N 50230104.                                                                                                                                                                                                                                          |
| OPERATIONAL IMPACT: |                                                                        | The 51 and H1 series motors are interchangeable except the Brake Defeat is now located directly on the motor so valve cabling and EDC wiring has changed. The pump to motor hose lengths have also changed because the H1 Series is a reverse rotation which reciprocates the A & B ports from the 51 Series. |                                                                                                                                                                                                                                                                                                                                                                                                |
| ACTION:             |                                                                        | Kit P/N 98800057 should be of hoses, fittings and cable for the Traction Pump to the Motor are accommodate for the A & B podoes not change. The existing removed for a cleaner install. Treplaced with a new cable that directly to the valve on the motor.                                                   | with the H1 Series for the first time, rdered. The kit includes all necessary e install. The A & B hoses going from the e replaced with longer hoses to orts being swapped. The case drain hose Brake Defeat valve can be capped off or The existing Brake Defeat cable is uses a Duetsch connector and is run or. The #308 wire on the EDC will need rminal on LS4 to the NC terminal of LS5. |