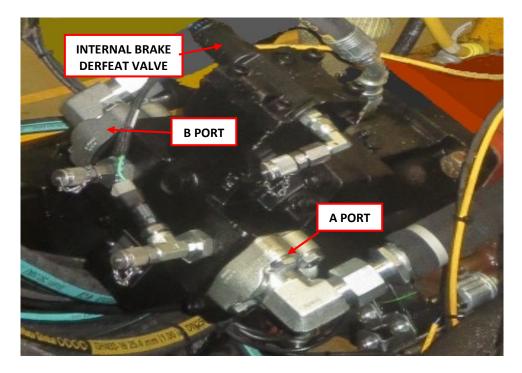

## Maintenance of Way ~ Work Equipment Bulletin

| DATE:               | November 1, 2019                                                       |                                                                                                                                                                                                                                                                                                               |                                                                                                                                                                                                                                                                                                                                                                                                |
|---------------------|------------------------------------------------------------------------|---------------------------------------------------------------------------------------------------------------------------------------------------------------------------------------------------------------------------------------------------------------------------------------------------------------|------------------------------------------------------------------------------------------------------------------------------------------------------------------------------------------------------------------------------------------------------------------------------------------------------------------------------------------------------------------------------------------------|
| SUBJECT:            | Replacement of Danfoss Series 51 with the Danfoss H1 Track Drive Motor |                                                                                                                                                                                                                                                                                                               |                                                                                                                                                                                                                                                                                                                                                                                                |
| RATING:             |                                                                        | CTIVE<br>n is required)                                                                                                                                                                                                                                                                                       | ALERT (Potential Problem)                                                                                                                                                                                                                                                                                                                                                                      |
|                     |                                                                        | RMATION<br>n is optional)                                                                                                                                                                                                                                                                                     | PRODUCT IMPROVEMENT (Enhance Product)                                                                                                                                                                                                                                                                                                                                                          |
| MACHINE MODEL(S):   |                                                                        | M7 Ballast Regulator                                                                                                                                                                                                                                                                                          |                                                                                                                                                                                                                                                                                                                                                                                                |
| SERIAL NUMBER(S):   |                                                                        | 800300 thru 800561                                                                                                                                                                                                                                                                                            |                                                                                                                                                                                                                                                                                                                                                                                                |
| SUMMARY:            |                                                                        | parts orders for the Danfoss Se upgrade kit <b>98800057</b> . Once the                                                                                                                                                                                                                                        | rive motor has been discontinued. Any eries 51 will be filled with Danfoss H1 ne machine is upgraded the H1, the motor the future using P/N 50230104.                                                                                                                                                                                                                                          |
| OPERATIONAL IMPACT: |                                                                        | The 51 and H1 series motors are interchangeable except the Brake Defeat is now located directly on the motor so valve cabling and EDC wiring has changed. The pump to motor hose lengths have also changed because the H1 Series is a reverse rotation which reciprocates the A & B ports from the 51 Series. |                                                                                                                                                                                                                                                                                                                                                                                                |
| ACTION:             |                                                                        | Kit P/N 98800057 should be of hoses, fittings and cable for the Traction Pump to the Motor are accommodate for the A & B podoes not change. The existing removed for a cleaner install. Treplaced with a new cable that directly to the valve on the motor.                                                   | with the H1 Series for the first time, rdered. The kit includes all necessary e install. The A & B hoses going from the e replaced with longer hoses to orts being swapped. The case drain hose Brake Defeat valve can be capped off or The existing Brake Defeat cable is uses a Duetsch connector and is run or. The #308 wire on the EDC will need rminal on LS4 to the NC terminal of LS5. |

Page 1 of 3
Please Turn the Page

None.

**Series 51 Traction Motor (left hand view)** 

**Series H1 Traction Motor (right hand view)** 