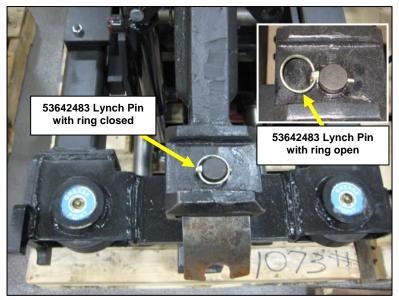

## Maintenance of Way ~ Work Equipment Bulletin

| DATE:                  | December 8, 2008                                                                                                                                                                                                                                                                                                                                                                                                                |                                                   |
|------------------------|---------------------------------------------------------------------------------------------------------------------------------------------------------------------------------------------------------------------------------------------------------------------------------------------------------------------------------------------------------------------------------------------------------------------------------|---------------------------------------------------|
| SUBJECT:               | Lynch Pin Style Claw Pin Retainer – 53642483                                                                                                                                                                                                                                                                                                                                                                                    |                                                   |
| RATING:                | DIRECTIVE<br>(Action is required)                                                                                                                                                                                                                                                                                                                                                                                               | ALERT<br>(Potential Problem)                      |
|                        | (Action is optional)                                                                                                                                                                                                                                                                                                                                                                                                            | <b>X PRODUCT IMPROVEMENT</b><br>(Enhance Product) |
| MACHINE<br>MODEL(S):   | Super Claws Spike Puller<br>Grabber Spike Puller<br>SP2R Spike Puller<br>Claws Spike Puller                                                                                                                                                                                                                                                                                                                                     |                                                   |
| SERIAL<br>NUMBER(S):   | All                                                                                                                                                                                                                                                                                                                                                                                                                             |                                                   |
| SUMMARY:               | The Hairpin Cotter, p/n 3074220 used to retain the Claw Pin in the end of the Claw Lever has been replaced with a Lynch Pin, p/n 53642483.                                                                                                                                                                                                                                                                                      |                                                   |
| OPERATIONAL<br>IMPACT: | The 3074220 Hairpin Cotter is difficult to remove and can be damaged during machine operation. See Figure 1 on Page 2. The <b>53642483 Lynch Pin Retainer</b> is less likely to be damaged during use and is much easier to remove when replacing the Claws. It has a ring that snaps over the Claw Pin to keep the Lynch Pin in place. See Figure 2 on Page 2. When the ring is snapped open, the Lynch Pin is easily removed. |                                                   |
| ACTION:                | The 53642483 Lynch Pin is a direct replacement for the 3074220 Hairpin Cotter.<br>No modifications are required to the Claw Lever or Claw Pin.                                                                                                                                                                                                                                                                                  |                                                   |
| WARRANTY:              | None                                                                                                                                                                                                                                                                                                                                                                                                                            |                                                   |

**Figure 1** Hairpin Cotter – p/n 3074220

**Figure 2** Lynch Pin Claw Pin Retainer – p/n 53642483