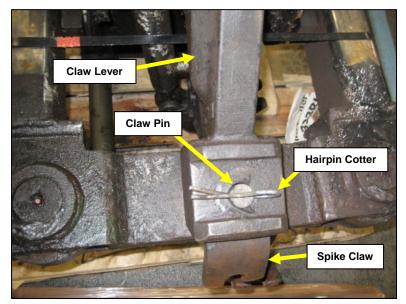

## Maintenance of Way ~ Work Equipment Bulletin

| DATE:                  | December 8, 2008                                                                                                                                                                                                                                                                                                                                                                                                                |                                                   |
|------------------------|---------------------------------------------------------------------------------------------------------------------------------------------------------------------------------------------------------------------------------------------------------------------------------------------------------------------------------------------------------------------------------------------------------------------------------|---------------------------------------------------|
| SUBJECT:               | Lynch Pin Style Claw Pin Retainer – 53642483                                                                                                                                                                                                                                                                                                                                                                                    |                                                   |
| RATING:                | DIRECTIVE<br>(Action is required)                                                                                                                                                                                                                                                                                                                                                                                               | ALERT<br>(Potential Problem)                      |
|                        | (Action is optional)                                                                                                                                                                                                                                                                                                                                                                                                            | <b>X PRODUCT IMPROVEMENT</b><br>(Enhance Product) |
| MACHINE<br>MODEL(S):   | Super Claws Spike Puller<br>Grabber Spike Puller<br>SP2R Spike Puller<br>Claws Spike Puller                                                                                                                                                                                                                                                                                                                                     |                                                   |
| SERIAL<br>NUMBER(S):   | All                                                                                                                                                                                                                                                                                                                                                                                                                             |                                                   |
| SUMMARY:               | The Hairpin Cotter, p/n 3074220 used to retain the Claw Pin in the end of the Claw Lever has been replaced with a Lynch Pin, p/n 53642483.                                                                                                                                                                                                                                                                                      |                                                   |
| OPERATIONAL<br>IMPACT: | The 3074220 Hairpin Cotter is difficult to remove and can be damaged during machine operation. See Figure 1 on Page 2. The <b>53642483 Lynch Pin Retainer</b> is less likely to be damaged during use and is much easier to remove when replacing the Claws. It has a ring that snaps over the Claw Pin to keep the Lynch Pin in place. See Figure 2 on Page 2. When the ring is snapped open, the Lynch Pin is easily removed. |                                                   |
| ACTION:                | The 53642483 Lynch Pin is a direct replacement for the 3074220 Hairpin Cotter.<br>No modifications are required to the Claw Lever or Claw Pin.                                                                                                                                                                                                                                                                                  |                                                   |
| WARRANTY:              | None                                                                                                                                                                                                                                                                                                                                                                                                                            |                                                   |

**Figure 1** Hairpin Cotter – p/n 3074220

**Figure 2** Lynch Pin Claw Pin Retainer – p/n 53642483