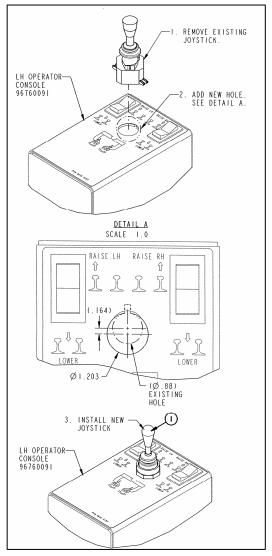

#### **ACTION:**

The 26607255 Joystick is available in a kit to make replacement in the field easier and more convenient. **Joystick Upgrade Kit 98760050** contains the **26607255 Joystick** and Installation Instructions. Make sure to follow all Lock Out/Tag Out procedures before installing this kit. Installation should take less than 1 hour. Follow these steps to install the 98760050 Joystick Upgrade Kit in the LH Operator's Console:

- 1. Remove the wires from the existing Joystick. Do not cut the wires since they will be reused.
- 2. Remove the existing Joystick.
- 3. Modify the mounting hole in the LH Console as shown in Figure 2.
- 4. Install the 26607255 Joystick in the hole according to the instructions supplied with the Joystick. Make sure the handle moves in the left/right direction and the "TOP" label is toward the front of the cab. See Figure 3 on Page 3.
- 5. Connect the wires as instructed in the Wiring Chart in Figure 4 on Page 3.