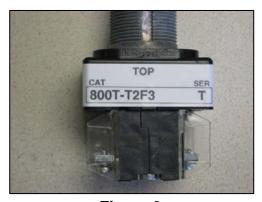

- 1. Remove the wires from the existing Joystick. Do not cut the wires since they will be reused.
- 2. Remove the existing Joystick.
- 3. Modify the mounting hole in the LH Console as shown in Figure 2.
- 4. Install the 26607255 Joystick in the hole according to the instructions supplied with the Joystick. Make sure the handle moves in the left/right direction and the "TOP" label is toward the front of the cab. See Figure 3 on Page 3.
- 5. Connect the wires as instructed in the Wiring Chart in Figure 4 on Page 3.

### WARRANTY: None

Figure 2
LH Console Mounting Hole Modification

Figure 3 "Top" label faces front of cab

| Wiring Chart |                |                       |  |
|--------------|----------------|-----------------------|--|
| WIRE#        | END 1 LOCATION | <b>END 2 LOCATION</b> |  |
| 65           | JS1-SIDE 1 @ 3 | P10-1                 |  |
| 65           | JS1-SIDE 1 @ 3 | JS1-SIDE 2 @ 3        |  |
| 143          | JS1-SIDE 2 @ 4 | P10-3                 |  |
| 144          | JS1-SIDE 2 @ 4 | P10-4                 |  |

Note: JS1 is the Joystick, P10 is the connector plug on the Main Electrical Panel.

here

Connect wire #144
here

**Figure 4**Joystick Wiring Connections

here