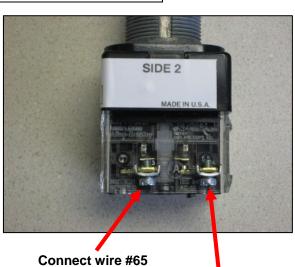

- 1. Remove the wires from the existing Joystick. Do not cut the wires since they will be reused.
- 2. Remove the existing Joystick.
- 3. Modify the mounting hole in the LH Console as shown in Figure 2.
- 4. Install the 26607255 Joystick in the hole according to the instructions supplied with the Joystick. Make sure the handle moves in the left/right direction and the "TOP" label is toward the front of the cab. See Figure 3 on Page 3.
- 5. Connect the wires as instructed in the Wiring Chart in Figure 4 on Page 3.

### WARRANTY: None

Figure 2
LH Console Mounting Hole Modification

Figure 3 "Top" label faces front of cab

| Wiring Chart |                |                       |  |
|--------------|----------------|-----------------------|--|
| WIRE#        | END 1 LOCATION | <b>END 2 LOCATION</b> |  |
| 65           | JS1-SIDE 1 @ 3 | P10-1                 |  |
| 65           | JS1-SIDE 1 @ 3 | JS1-SIDE 2 @ 3        |  |
| 143          | JS1-SIDE 2 @ 4 | P10-3                 |  |
| 144          | JS1-SIDE 2 @ 4 | P10-4                 |  |

Note: JS1 is the Joystick, P10 is the connector plug on the Main Electrical Panel.

here

Connect wire #144
here

**Figure 4**Joystick Wiring Connections

here