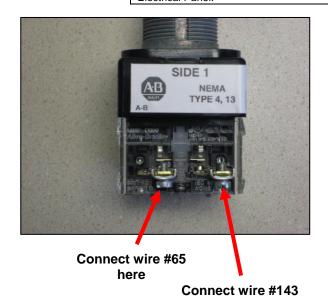

- 1. Remove the wires from the existing Joystick. Do not cut the wires since they will be reused.
- 2. Remove the existing Joystick.
- 3. Modify the mounting hole in the LH Console as shown in Figure 2.
- 4. Install the 26607255 Joystick in the hole according to the instructions supplied with the Joystick. Make sure the handle moves in the left/right direction and the "TOP" label is toward the front of the cab. See Figure 3 on Page 3.
- 5. Connect the wires as instructed in the Wiring Chart in Figure 4 on Page 3.

### WARRANTY: None

Figure 2
LH Console Mounting Hole Modification

Figure 3 "Top" label faces front of cab

| Wiring Chart |                |                       |  |
|--------------|----------------|-----------------------|--|
| WIRE#        | END 1 LOCATION | <b>END 2 LOCATION</b> |  |
| 65           | JS1-SIDE 1 @ 3 | P10-1                 |  |
| 65           | JS1-SIDE 1 @ 3 | JS1-SIDE 2 @ 3        |  |
| 143          | JS1-SIDE 2 @ 4 | P10-3                 |  |
| 144          | JS1-SIDE 2 @ 4 | P10-4                 |  |

Note: JS1 is the Joystick, P10 is the connector plug on the Main Electrical Panel.

here

Connect wire #144
here

**Figure 4**Joystick Wiring Connections

here