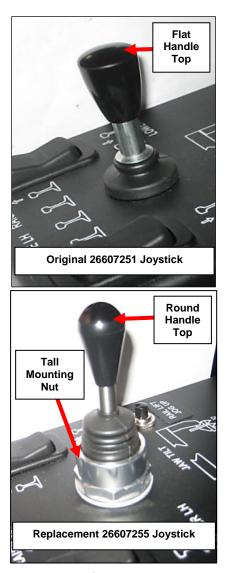

## Maintenance of Way ~ Work Equipment Bulletin

| DATE:                  | December 17, 2008                                                                                                                                                                                                                                                                                                                                                                                                            |                                         |
|------------------------|------------------------------------------------------------------------------------------------------------------------------------------------------------------------------------------------------------------------------------------------------------------------------------------------------------------------------------------------------------------------------------------------------------------------------|-----------------------------------------|
| SUBJECT:               | Tie Gripper Tilt Joystick Upgrade Kit – 98760050                                                                                                                                                                                                                                                                                                                                                                             |                                         |
| RATING:                | DIRECTIVE (Action is required)                                                                                                                                                                                                                                                                                                                                                                                               | ALERT (Potential Problem)               |
|                        | INFORMATION (Action is optional)                                                                                                                                                                                                                                                                                                                                                                                             | x PRODUCT IMPROVEMENT (Enhance Product) |
| MACHINE<br>MODEL(S):   | TRIPP                                                                                                                                                                                                                                                                                                                                                                                                                        |                                         |
| SERIAL<br>NUMBER(S):   | 760125-760324                                                                                                                                                                                                                                                                                                                                                                                                                |                                         |
| SUMMARY:               | The original 26607251 Tie Gripper Tilt Joystick mounted in the LH Operator's Console, was prone to breakage under severe use. This Joystick has been replaced by a more robust Tie Gripper Tilt Joystick, p/n 26607255. This new Joystick is available in the <b>Joystick Upgrade Kit, p/n 98760050</b> . The new 26607255 Joystick can be identified by its round handle top and tall mounting nut. See Figure 1 on Page 2. |                                         |
| OPERATIONAL<br>IMPACT: | If the Tie Gripper Tilt Joystick breaks, the Tie Gripper cannot be tilted to properly grip the ties for removal or insertion. The 26607255 Joystick has a stronger, more robust operating mechanism and is less likely to fail during use. Machines starting                                                                                                                                                                 |                                         |

with 760325 were built with the 26607255 Joystick installed.