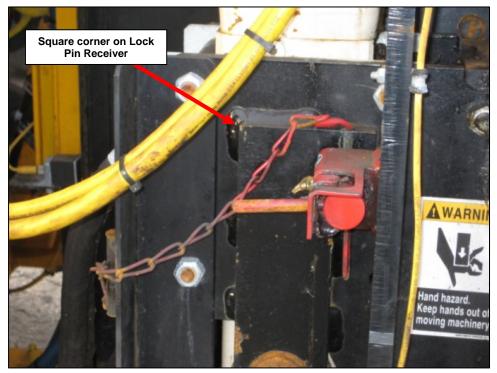

## Maintenance of Way ~ Work Equipment Bulletin

| DATE:                  | January 13, 2009                                                                                                                                                                                                                                                                                                                                                                                                                                         |                                         |
|------------------------|----------------------------------------------------------------------------------------------------------------------------------------------------------------------------------------------------------------------------------------------------------------------------------------------------------------------------------------------------------------------------------------------------------------------------------------------------------|-----------------------------------------|
| SUBJECT:               | Kent Hammer Mounting Plate Kit – 98412439                                                                                                                                                                                                                                                                                                                                                                                                                |                                         |
| RATING:                | DIRECTIVE (Action is required)                                                                                                                                                                                                                                                                                                                                                                                                                           | ALERT (Potential Problem)               |
|                        | INFORMATION (Action is optional)                                                                                                                                                                                                                                                                                                                                                                                                                         | x PRODUCT IMPROVEMENT (Enhance Product) |
| MACHINE<br>MODEL(S):   | CX Hammer                                                                                                                                                                                                                                                                                                                                                                                                                                                |                                         |
| SERIAL<br>NUMBER(S):   | 410500-410867                                                                                                                                                                                                                                                                                                                                                                                                                                            |                                         |
| SUMMARY:               | The Kent Hammer used on these machines, p/n 28560624 or 28560626, is attached to a pair of Mounting Plates, p/n 56119313 (LH) and 56119314 (RH). These plates have been replaced by 2 new Mounting Plates, p/n 56119317 (LH) and 56119318 (RH).                                                                                                                                                                                                          |                                         |
| OPERATIONAL<br>IMPACT: | The Jaw Mounting Bushing may wear over time. This problem has been traced to a slight misalignment between the hammer and bushing centerlines. The hammer mounting holes in the new plates have been relocated to improve the alignment of the Hammer Anvil with the Jaw Mounting. See Figure 1 on Page 2.                                                                                                                                               |                                         |
| ACTION:                | If the plates are replaced, they <b>MUST</b> be replaced in pairs. For replacement in the field, Kit 98412439 is available. This kit includes 1 each of Mounting Plates 56119317 and 56119318.  The original plates have a square corner on the Lock Pin Receiver. See Figure 2 on Page 3. The new plates can be identified by the beveled corner on the Lock Pin Receiver. The part number is also stamped into the new plates. See Figure 3 on Page 3. |                                         |
|                        |                                                                                                                                                                                                                                                                                                                                                                                                                                                          |                                         |
|                        | All machines with serial numbers 410868 and higher have had the new plates installed at the factory.                                                                                                                                                                                                                                                                                                                                                     |                                         |
|                        | Be sure to follow all Lock Out/Tag Out procedures when changing the Mounting Plates. Installation should take approximately 2 hours per hammer.                                                                                                                                                                                                                                                                                                          |                                         |
|                        |                                                                                                                                                                                                                                                                                                                                                                                                                                                          |                                         |

Page 1 of 3 Please Turn the Page

**Figure 1**Spike Hammer Assembly

Figure 2
Original Hammer Mounting Plate – p/n 56119313 (LH) or 56119314 (RH)

**Figure 3**New Hammer Mounting Plate – p/n 56119317 (LH) or 56119318 (RH)