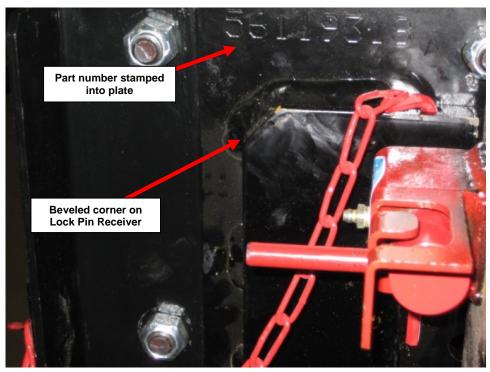

## Maintenance of Way ~ Work Equipment Bulletin

| DATE:                  | January 13, 2009                                                                                                                                                                                                                                                                                                                                                                                                                                         |                                         |
|------------------------|----------------------------------------------------------------------------------------------------------------------------------------------------------------------------------------------------------------------------------------------------------------------------------------------------------------------------------------------------------------------------------------------------------------------------------------------------------|-----------------------------------------|
| SUBJECT:               | Kent Hammer Mounting Plate Kit – 98412439                                                                                                                                                                                                                                                                                                                                                                                                                |                                         |
| RATING:                | DIRECTIVE (Action is required)                                                                                                                                                                                                                                                                                                                                                                                                                           | ALERT (Potential Problem)               |
|                        | INFORMATION (Action is optional)                                                                                                                                                                                                                                                                                                                                                                                                                         | x PRODUCT IMPROVEMENT (Enhance Product) |
| MACHINE<br>MODEL(S):   | CX Hammer                                                                                                                                                                                                                                                                                                                                                                                                                                                |                                         |
| SERIAL<br>NUMBER(S):   | 410500-410867                                                                                                                                                                                                                                                                                                                                                                                                                                            |                                         |
| SUMMARY:               | The Kent Hammer used on these machines, p/n 28560624 or 28560626, is attached to a pair of Mounting Plates, p/n 56119313 (LH) and 56119314 (RH). These plates have been replaced by 2 new Mounting Plates, p/n 56119317 (LH) and 56119318 (RH).                                                                                                                                                                                                          |                                         |
| OPERATIONAL<br>IMPACT: | The Jaw Mounting Bushing may wear over time. This problem has been traced to a slight misalignment between the hammer and bushing centerlines. The hammer mounting holes in the new plates have been relocated to improve the alignment of the Hammer Anvil with the Jaw Mounting. See Figure 1 on Page 2.                                                                                                                                               |                                         |
| ACTION:                | If the plates are replaced, they <b>MUST</b> be replaced in pairs. For replacement in the field, Kit 98412439 is available. This kit includes 1 each of Mounting Plates 56119317 and 56119318.  The original plates have a square corner on the Lock Pin Receiver. See Figure 2 on Page 3. The new plates can be identified by the beveled corner on the Lock Pin Receiver. The part number is also stamped into the new plates. See Figure 3 on Page 3. |                                         |
|                        |                                                                                                                                                                                                                                                                                                                                                                                                                                                          |                                         |
|                        | All machines with serial numbers 410868 and higher have had the new plates installed at the factory.                                                                                                                                                                                                                                                                                                                                                     |                                         |
|                        | Be sure to follow all Lock Out/Tag Out procedures when changing the Mounting Plates. Installation should take approximately 2 hours per hammer.                                                                                                                                                                                                                                                                                                          |                                         |
|                        |                                                                                                                                                                                                                                                                                                                                                                                                                                                          |                                         |

Page 1 of 3 Please Turn the Page

**Figure 1**Spike Hammer Assembly

Figure 2
Original Hammer Mounting Plate – p/n 56119313 (LH) or 56119314 (RH)

**Figure 3**New Hammer Mounting Plate – p/n 56119317 (LH) or 56119318 (RH)