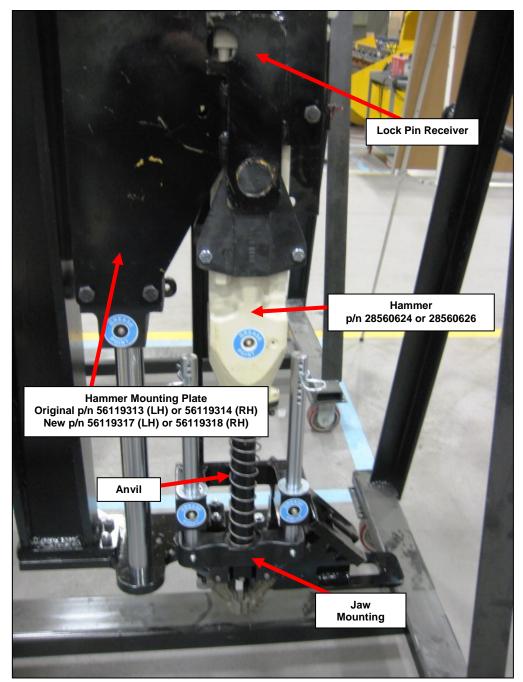

## Maintenance of Way ~ Work Equipment Bulletin

| DATE:                  | January 13, 2009                                                                                                                                                                                                                                                                                                                                                                                                                                         |                                         |
|------------------------|----------------------------------------------------------------------------------------------------------------------------------------------------------------------------------------------------------------------------------------------------------------------------------------------------------------------------------------------------------------------------------------------------------------------------------------------------------|-----------------------------------------|
| SUBJECT:               | Kent Hammer Mounting Plate Kit – 98412439                                                                                                                                                                                                                                                                                                                                                                                                                |                                         |
| RATING:                | DIRECTIVE (Action is required)                                                                                                                                                                                                                                                                                                                                                                                                                           | ALERT (Potential Problem)               |
|                        | INFORMATION (Action is optional)                                                                                                                                                                                                                                                                                                                                                                                                                         | x PRODUCT IMPROVEMENT (Enhance Product) |
| MACHINE<br>MODEL(S):   | CX Hammer                                                                                                                                                                                                                                                                                                                                                                                                                                                |                                         |
| SERIAL<br>NUMBER(S):   | 410500-410867                                                                                                                                                                                                                                                                                                                                                                                                                                            |                                         |
| SUMMARY:               | The Kent Hammer used on these machines, p/n 28560624 or 28560626, is attached to a pair of Mounting Plates, p/n 56119313 (LH) and 56119314 (RH). These plates have been replaced by 2 new Mounting Plates, p/n 56119317 (LH) and 56119318 (RH).                                                                                                                                                                                                          |                                         |
| OPERATIONAL<br>IMPACT: | The Jaw Mounting Bushing may wear over time. This problem has been traced to a slight misalignment between the hammer and bushing centerlines. The hammer mounting holes in the new plates have been relocated to improve the alignment of the Hammer Anvil with the Jaw Mounting. See Figure 1 on Page 2.                                                                                                                                               |                                         |
| ACTION:                | If the plates are replaced, they <b>MUST</b> be replaced in pairs. For replacement in the field, Kit 98412439 is available. This kit includes 1 each of Mounting Plates 56119317 and 56119318.  The original plates have a square corner on the Lock Pin Receiver. See Figure 2 on Page 3. The new plates can be identified by the beveled corner on the Lock Pin Receiver. The part number is also stamped into the new plates. See Figure 3 on Page 3. |                                         |
|                        |                                                                                                                                                                                                                                                                                                                                                                                                                                                          |                                         |
|                        | All machines with serial numbers 410868 and higher have had the new plates installed at the factory.                                                                                                                                                                                                                                                                                                                                                     |                                         |
|                        | Be sure to follow all Lock Out/Tag Out procedures when changing the Mounting Plates. Installation should take approximately 2 hours per hammer.                                                                                                                                                                                                                                                                                                          |                                         |
|                        |                                                                                                                                                                                                                                                                                                                                                                                                                                                          |                                         |

Page 1 of 3 Please Turn the Page

**Figure 1**Spike Hammer Assembly

Figure 2
Original Hammer Mounting Plate – p/n 56119313 (LH) or 56119314 (RH)

**Figure 3**New Hammer Mounting Plate – p/n 56119317 (LH) or 56119318 (RH)