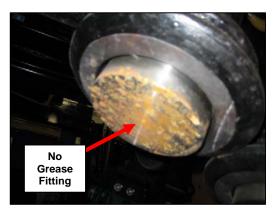

Page 1 of 2 Please Turn the Page

Figure 1
Rail Lifter Clamp Roller Assembly

Figure 2
Bottom of Original 19552002
Roller Pin

Figure 3
Bottom of New 19552002 Roller Pin with 3801052 Grease Fitting Installed (Grease Fitting sold separately)