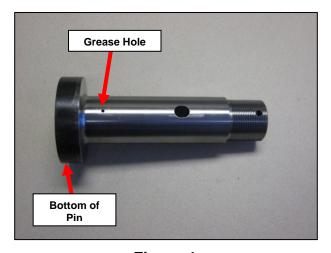

## Maintenance of Way ~ Work Equipment Bulletin

| DATE:                  | June 23, 2009                                                                                                                                                                                                                                                                                                                                                                                                                                              |                                         |
|------------------------|------------------------------------------------------------------------------------------------------------------------------------------------------------------------------------------------------------------------------------------------------------------------------------------------------------------------------------------------------------------------------------------------------------------------------------------------------------|-----------------------------------------|
| SUBJECT:               | Lubricated Rail Lifter Clamp Roller Pin – 19552002                                                                                                                                                                                                                                                                                                                                                                                                         |                                         |
| RATING:                | DIRECTIVE (Action is required)                                                                                                                                                                                                                                                                                                                                                                                                                             | ALERT (Potential Problem)               |
|                        | INFORMATION (Action is optional)                                                                                                                                                                                                                                                                                                                                                                                                                           | X PRODUCT IMPROVEMENT (Enhance Product) |
| MACHINE<br>MODEL(S):   | TRIPP – Tie Exchanger                                                                                                                                                                                                                                                                                                                                                                                                                                      |                                         |
| SERIAL<br>NUMBER(S):   | 760125-760322                                                                                                                                                                                                                                                                                                                                                                                                                                              |                                         |
| SUMMARY:               | The Clamp Roller Pin turns in a self-lubricating bushing and does not require lubrication; however, some customers wanted the ability to provide additional lubrication to the pin and bushing. See Figure 1 on Page 2. The Clamp Roller Pin has been changed to add a grease hole to lubricate the pin and bushing. The pin has a threaded hole in the end to accept a 1/8" NPT grease fitting, p/n 3801052 (not included). See Figure 3 and 4 on Page 2. |                                         |
| OPERATIONAL<br>IMPACT: | Greasing the pin will allow increased lubrication of the pin and bushing and will help to force any contaminants out of the bushing.                                                                                                                                                                                                                                                                                                                       |                                         |
| ACTION:                | The lubricated Clamp Roller Pin is directly interchangeable with the non-lubricated pin. However, the 3801052 Grease Fitting must be purchased separately. The non-lubricated Clamp Roller Pin is shown in Figure 2 on Page 2. Lubricated Pins will be furnished on all orders for replacement Clamp Roller Pins.                                                                                                                                          |                                         |
| WARRANTY:              | None                                                                                                                                                                                                                                                                                                                                                                                                                                                       |                                         |

Figure 4
New Greasable 19552002 Roller Pin