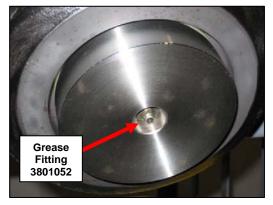

## Maintenance of Way ~ Work Equipment Bulletin

| DATE:                  | June 23, 2009                                                                                                                                                                                                                                                                                                                                                                                                                                              |                                         |
|------------------------|------------------------------------------------------------------------------------------------------------------------------------------------------------------------------------------------------------------------------------------------------------------------------------------------------------------------------------------------------------------------------------------------------------------------------------------------------------|-----------------------------------------|
| SUBJECT:               | Lubricated Rail Lifter Clamp Roller Pin – 19552002                                                                                                                                                                                                                                                                                                                                                                                                         |                                         |
| RATING:                | DIRECTIVE (Action is required)                                                                                                                                                                                                                                                                                                                                                                                                                             | ALERT (Potential Problem)               |
|                        | INFORMATION (Action is optional)                                                                                                                                                                                                                                                                                                                                                                                                                           | X PRODUCT IMPROVEMENT (Enhance Product) |
| MACHINE<br>MODEL(S):   | TRIPP – Tie Exchanger                                                                                                                                                                                                                                                                                                                                                                                                                                      |                                         |
| SERIAL<br>NUMBER(S):   | 760125-760322                                                                                                                                                                                                                                                                                                                                                                                                                                              |                                         |
| SUMMARY:               | The Clamp Roller Pin turns in a self-lubricating bushing and does not require lubrication; however, some customers wanted the ability to provide additional lubrication to the pin and bushing. See Figure 1 on Page 2. The Clamp Roller Pin has been changed to add a grease hole to lubricate the pin and bushing. The pin has a threaded hole in the end to accept a 1/8" NPT grease fitting, p/n 3801052 (not included). See Figure 3 and 4 on Page 2. |                                         |
| OPERATIONAL<br>IMPACT: | Greasing the pin will allow increased lubrication of the pin and bushing and will help to force any contaminants out of the bushing.                                                                                                                                                                                                                                                                                                                       |                                         |
| ACTION:                | The lubricated Clamp Roller Pin is directly interchangeable with the non-lubricated pin. However, the 3801052 Grease Fitting must be purchased separately. The non-lubricated Clamp Roller Pin is shown in Figure 2 on Page 2. Lubricated Pins will be furnished on all orders for replacement Clamp Roller Pins.                                                                                                                                          |                                         |
| WARRANTY:              | None                                                                                                                                                                                                                                                                                                                                                                                                                                                       |                                         |

Page 1 of 2 Please Turn the Page

Figure 1
Rail Lifter Clamp Roller Assembly

Figure 2
Bottom of Original 19552002
Roller Pin

Figure 3
Bottom of New 19552002 Roller Pin with 3801052 Grease Fitting Installed (Grease Fitting sold separately)