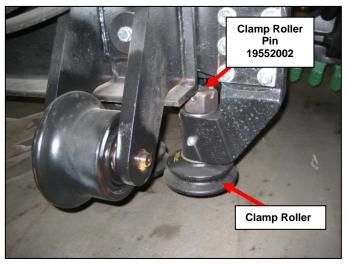

Page 1 of 2 Please Turn the Page

Figure 1
Rail Lifter Clamp Roller Assembly

Figure 2
Bottom of Original 19552002
Roller Pin

Figure 3
Bottom of New 19552002 Roller Pin with 3801052 Grease Fitting Installed (Grease Fitting sold separately)