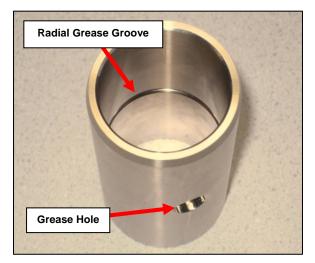

## Maintenance of Way ~ Work Equipment Bulletin

| DATE:                  | June 23, 2009                                                                                                                                                                                                                                                                                                                                                                                                                                                            |                                         |
|------------------------|--------------------------------------------------------------------------------------------------------------------------------------------------------------------------------------------------------------------------------------------------------------------------------------------------------------------------------------------------------------------------------------------------------------------------------------------------------------------------|-----------------------------------------|
| SUBJECT:               | Grease Groove Added to Jaw Mounting Guide Rod Bushing – 22034755                                                                                                                                                                                                                                                                                                                                                                                                         |                                         |
| RATING:                | DIRECTIVE (Action is required)                                                                                                                                                                                                                                                                                                                                                                                                                                           | ALERT (Potential Problem)               |
|                        | INFORMATION (Action is optional)                                                                                                                                                                                                                                                                                                                                                                                                                                         | x PRODUCT IMPROVEMENT (Enhance Product) |
| MACHINE<br>MODEL(S):   | Model C Spike Driver<br>99C Spike Driver<br>CX Hammer<br>C-CX Conversion                                                                                                                                                                                                                                                                                                                                                                                                 |                                         |
| SERIAL<br>NUMBER(S):   | Model C Spike Driver: 410010-410134<br>99C Spike Driver: 410200-410424<br>CX Hammer: 410500-410867<br>C-CX Conversion: 410010RBUG-410424RBUG                                                                                                                                                                                                                                                                                                                             |                                         |
| SUMMARY:               | The 22034755 Guide Rod Bushing has been redesigned to include a radial grease groove around the inside diameter of the bushing. See Figure 1 on Page 2.                                                                                                                                                                                                                                                                                                                  |                                         |
| OPERATIONAL<br>IMPACT: | The internal grease groove will improve the grease distribution to the Guide Rod surface and improve the lubrication of the Guide Rod and Bushing. This will improve the service life of these components.                                                                                                                                                                                                                                                               |                                         |
| ACTION:                | The new Bushing is directly interchangeable with the older Bushing. The Bushings should be installed with the tapered end facing down. Care must be taken to line up the grease hole though the wall of the Bushing with the Grease Fitting in the Spiking Gun when installing the Bushing. If the holes don't line up, grease will not be able to flow to the inside diameter of the Bushing and there will be no lubrication of the Guide Rod. See Figure 2 on Page 2. |                                         |
|                        | All replacement parts ordered from Nordco will have the grease groove.                                                                                                                                                                                                                                                                                                                                                                                                   |                                         |
| WARRANTY:              | None                                                                                                                                                                                                                                                                                                                                                                                                                                                                     |                                         |

Page 1 of 3
Please Turn the Page

**Figure 1** 22034755 Guide Rod Bushing

**Figure 2**Radial Grease Groove in Bushing

**Figure 3**Guide Rod Bushing Location