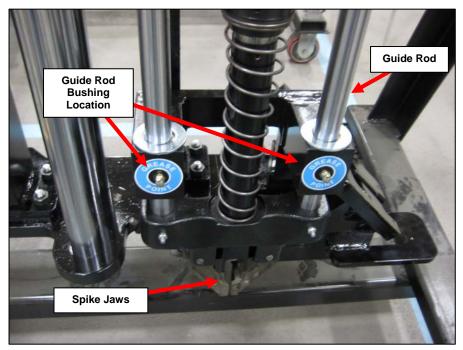

## Maintenance of Way ~ Work Equipment Bulletin

| DATE:                  | June 23, 2009                                                                                                                                                                                                                                                                                                                                                                                                                                                            |                                         |
|------------------------|--------------------------------------------------------------------------------------------------------------------------------------------------------------------------------------------------------------------------------------------------------------------------------------------------------------------------------------------------------------------------------------------------------------------------------------------------------------------------|-----------------------------------------|
| SUBJECT:               | Grease Groove Added to Jaw Mounting Guide Rod Bushing – 22034755                                                                                                                                                                                                                                                                                                                                                                                                         |                                         |
| RATING:                | DIRECTIVE (Action is required)                                                                                                                                                                                                                                                                                                                                                                                                                                           | ALERT (Potential Problem)               |
|                        | INFORMATION (Action is optional)                                                                                                                                                                                                                                                                                                                                                                                                                                         | x PRODUCT IMPROVEMENT (Enhance Product) |
| MACHINE<br>MODEL(S):   | Model C Spike Driver<br>99C Spike Driver<br>CX Hammer<br>C-CX Conversion                                                                                                                                                                                                                                                                                                                                                                                                 |                                         |
| SERIAL<br>NUMBER(S):   | Model C Spike Driver: 410010-410134<br>99C Spike Driver: 410200-410424<br>CX Hammer: 410500-410867<br>C-CX Conversion: 410010RBUG-410424RBUG                                                                                                                                                                                                                                                                                                                             |                                         |
| SUMMARY:               | The 22034755 Guide Rod Bushing has been redesigned to include a radial grease groove around the inside diameter of the bushing. See Figure 1 on Page 2.                                                                                                                                                                                                                                                                                                                  |                                         |
| OPERATIONAL<br>IMPACT: | The internal grease groove will improve the grease distribution to the Guide Rod surface and improve the lubrication of the Guide Rod and Bushing. This will improve the service life of these components.                                                                                                                                                                                                                                                               |                                         |
| ACTION:                | The new Bushing is directly interchangeable with the older Bushing. The Bushings should be installed with the tapered end facing down. Care must be taken to line up the grease hole though the wall of the Bushing with the Grease Fitting in the Spiking Gun when installing the Bushing. If the holes don't line up, grease will not be able to flow to the inside diameter of the Bushing and there will be no lubrication of the Guide Rod. See Figure 2 on Page 2. |                                         |
|                        | All replacement parts ordered from Nordco will have the grease groove.                                                                                                                                                                                                                                                                                                                                                                                                   |                                         |
| WARRANTY:              | None                                                                                                                                                                                                                                                                                                                                                                                                                                                                     |                                         |

Page 1 of 3
Please Turn the Page

**Figure 1** 22034755 Guide Rod Bushing

**Figure 2**Radial Grease Groove in Bushing

**Figure 3**Guide Rod Bushing Location