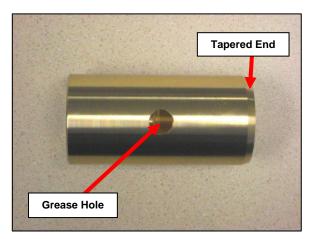

## Maintenance of Way ~ Work Equipment Bulletin

| DATE:                  | June 23, 2009                                                                                                                                                                                                                                                                                                                                                                                                                                                            |                                         |
|------------------------|--------------------------------------------------------------------------------------------------------------------------------------------------------------------------------------------------------------------------------------------------------------------------------------------------------------------------------------------------------------------------------------------------------------------------------------------------------------------------|-----------------------------------------|
| SUBJECT:               | Grease Groove Added to Jaw Mounting Guide Rod Bushing – 22034755                                                                                                                                                                                                                                                                                                                                                                                                         |                                         |
| RATING:                | DIRECTIVE (Action is required)                                                                                                                                                                                                                                                                                                                                                                                                                                           | ALERT (Potential Problem)               |
|                        | INFORMATION (Action is optional)                                                                                                                                                                                                                                                                                                                                                                                                                                         | x PRODUCT IMPROVEMENT (Enhance Product) |
| MACHINE<br>MODEL(S):   | Model C Spike Driver<br>99C Spike Driver<br>CX Hammer<br>C-CX Conversion                                                                                                                                                                                                                                                                                                                                                                                                 |                                         |
| SERIAL<br>NUMBER(S):   | Model C Spike Driver: 410010-410134<br>99C Spike Driver: 410200-410424<br>CX Hammer: 410500-410867<br>C-CX Conversion: 410010RBUG-410424RBUG                                                                                                                                                                                                                                                                                                                             |                                         |
| SUMMARY:               | The 22034755 Guide Rod Bushing has been redesigned to include a radial grease groove around the inside diameter of the bushing. See Figure 1 on Page 2.                                                                                                                                                                                                                                                                                                                  |                                         |
| OPERATIONAL<br>IMPACT: | The internal grease groove will improve the grease distribution to the Guide Rod surface and improve the lubrication of the Guide Rod and Bushing. This will improve the service life of these components.                                                                                                                                                                                                                                                               |                                         |
| ACTION:                | The new Bushing is directly interchangeable with the older Bushing. The Bushings should be installed with the tapered end facing down. Care must be taken to line up the grease hole though the wall of the Bushing with the Grease Fitting in the Spiking Gun when installing the Bushing. If the holes don't line up, grease will not be able to flow to the inside diameter of the Bushing and there will be no lubrication of the Guide Rod. See Figure 2 on Page 2. |                                         |
|                        | All replacement parts ordered from Nordco will have the grease groove.                                                                                                                                                                                                                                                                                                                                                                                                   |                                         |
| WARRANTY:              | None                                                                                                                                                                                                                                                                                                                                                                                                                                                                     |                                         |

Page 1 of 3
Please Turn the Page

**Figure 1** 22034755 Guide Rod Bushing

**Figure 2**Radial Grease Groove in Bushing

**Figure 3**Guide Rod Bushing Location