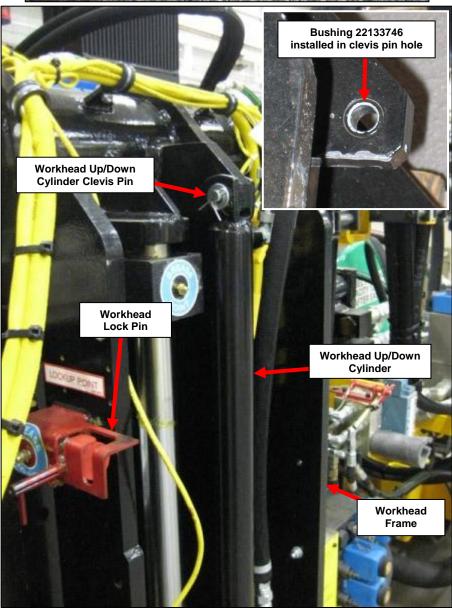

## Maintenance of Way ~ Work Equipment Bulletin

| DATE:                  | December 7, 2009                                                                                                                                                                                                                                                                                                                 |                                         |
|------------------------|----------------------------------------------------------------------------------------------------------------------------------------------------------------------------------------------------------------------------------------------------------------------------------------------------------------------------------|-----------------------------------------|
| SUBJECT:               | Up/Down Cylinder Bushing Added to Workhead Frames – 22133746                                                                                                                                                                                                                                                                     |                                         |
| RATING:                | DIRECTIVE (Action is required)                                                                                                                                                                                                                                                                                                   | ALERT (Potential Problem)               |
| MACHINE                | INFORMATION (Action is optional)                                                                                                                                                                                                                                                                                                 | X PRODUCT IMPROVEMENT (Enhance Product) |
| MACHINE<br>MODEL(S):   | CX Hammer<br>C-CX Hammer Conversions                                                                                                                                                                                                                                                                                             |                                         |
| SERIAL<br>NUMBER(S):   | 410500-410866<br>410010RBUG-410424RBUG                                                                                                                                                                                                                                                                                           |                                         |
| SUMMARY:               | The 22133746 Workhead Frame Bushing is installed in the upper clevis pin hole for the Hammer Up/Down Cylinder to prevent the pin from wearing out the base material of Workhead Frame.                                                                                                                                           |                                         |
| OPERATIONAL<br>IMPACT: | If the clevis pin hole is worn, the Spiking Gun may not come up to its full height. This could prevent the Lockup Pin from engaging or in extreme cases could prevent the feeding of spikes into the spike jaws.                                                                                                                 |                                         |
| ACTION:                | All machines with serial numbers 410867 and higher have the bushing installed. If bushing replacement is necessary, the bushing may be pressed out and a new bushing pressed into place. See Figure 1 on Page 2. The following replacement Workhead Frames are also affected by this change:                                     |                                         |
|                        | 23700070 3" RH Outside Workhead Frame<br>23700071 3" RH Inside Workhead Frame<br>23700072 3" LH Outside Workhead Frame<br>23700073 3" LH Inside Workhead Frame<br>23700080 4" RH Outside Workhead Frame<br>23700081 4" RH Inside Workhead Frame<br>23700082 4" LH Outside Workhead Frame<br>23700083 4" LH Inside Workhead Frame |                                         |

Due to the fine tolerance involved in boring the bushing hole, field installation of the bushing into a worn Workhead Frame or one which does not have the correct bore size for the bushing is not recommended.