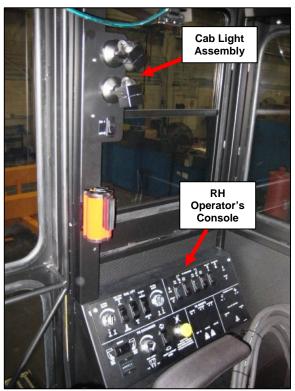

## Maintenance of Way ~ Work Equipment Bulletin

| DATE: [                | December 7, 2009                                                                                                                                                                                                                                                                                                                                                                                                       |                                                   |
|------------------------|------------------------------------------------------------------------------------------------------------------------------------------------------------------------------------------------------------------------------------------------------------------------------------------------------------------------------------------------------------------------------------------------------------------------|---------------------------------------------------|
| SUBJECT: Int           | erior Cab Lighting Kit – 98760056                                                                                                                                                                                                                                                                                                                                                                                      |                                                   |
| RATING:                | DIRECTIVE<br>(Action is required)                                                                                                                                                                                                                                                                                                                                                                                      | ALERT<br>(Potential Problem)                      |
| [                      | INFORMATION<br>(Action is optional)                                                                                                                                                                                                                                                                                                                                                                                    | <b>x PRODUCT IMPROVEMENT</b><br>(Enhance Product) |
| MACHINE<br>MODEL(S):   | TRIPP – Tie Exchanger                                                                                                                                                                                                                                                                                                                                                                                                  |                                                   |
| SERIAL<br>NUMBER(S):   | 760134-760324 (except 760320)                                                                                                                                                                                                                                                                                                                                                                                          |                                                   |
| SUMMARY:               | The Interior Cab Lighting Kit, p/n 98760056, will allow installation of cab interior lighting to allow better visibility of the various switches on the right side of the cab.                                                                                                                                                                                                                                         |                                                   |
| OPERATIONAL<br>IMPACT: | The switches on the Right Hand Operator's Console may be difficult to see at night<br>or during bad weather. The lights in this kit will illuminate that area of the cab<br>enhancing visibility of the various switches. See Figure 1 on Page 2.                                                                                                                                                                      |                                                   |
| ACTION:                | This kit is easily installed in any TRIPP machine with a 2-door cab. It is not designed to be installed in cabs with only one door. The kit consists of one fully assembled Light Panel, installation hardware and installation instructions. See Figure 2 on Page 2. Installation consists of mounting the Light Assembly in the cab and wiring it to the 24 to 12-volt Power Converter mounted inside the Right Hand |                                                   |

## WARRANTY: None

Figure 1 Cab Light Kit 98760056 installed in TRIPP cab

Figure 2 Interior Cab Lighting Kit 98760056 Component Parts