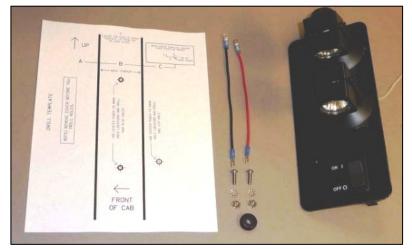

## Maintenance of Way ~ Work Equipment Bulletin

| DATE: [                | December 7, 2009                                                                                                                                                                                                                                                                                                                                                                                                       |                                                   |
|------------------------|------------------------------------------------------------------------------------------------------------------------------------------------------------------------------------------------------------------------------------------------------------------------------------------------------------------------------------------------------------------------------------------------------------------------|---------------------------------------------------|
| SUBJECT: Int           | erior Cab Lighting Kit – 98760056                                                                                                                                                                                                                                                                                                                                                                                      |                                                   |
| RATING:                | DIRECTIVE<br>(Action is required)                                                                                                                                                                                                                                                                                                                                                                                      | ALERT<br>(Potential Problem)                      |
| [                      | INFORMATION<br>(Action is optional)                                                                                                                                                                                                                                                                                                                                                                                    | <b>x PRODUCT IMPROVEMENT</b><br>(Enhance Product) |
| MACHINE<br>MODEL(S):   | TRIPP – Tie Exchanger                                                                                                                                                                                                                                                                                                                                                                                                  |                                                   |
| SERIAL<br>NUMBER(S):   | 760134-760324 (except 760320)                                                                                                                                                                                                                                                                                                                                                                                          |                                                   |
| SUMMARY:               | The Interior Cab Lighting Kit, p/n 98760056, will allow installation of cab interior lighting to allow better visibility of the various switches on the right side of the cab.                                                                                                                                                                                                                                         |                                                   |
| OPERATIONAL<br>IMPACT: | The switches on the Right Hand Operator's Console may be difficult to see at night<br>or during bad weather. The lights in this kit will illuminate that area of the cab<br>enhancing visibility of the various switches. See Figure 1 on Page 2.                                                                                                                                                                      |                                                   |
| ACTION:                | This kit is easily installed in any TRIPP machine with a 2-door cab. It is not designed to be installed in cabs with only one door. The kit consists of one fully assembled Light Panel, installation hardware and installation instructions. See Figure 2 on Page 2. Installation consists of mounting the Light Assembly in the cab and wiring it to the 24 to 12-volt Power Converter mounted inside the Right Hand |                                                   |

## WARRANTY: None

Figure 1 Cab Light Kit 98760056 installed in TRIPP cab

Figure 2 Interior Cab Lighting Kit 98760056 Component Parts