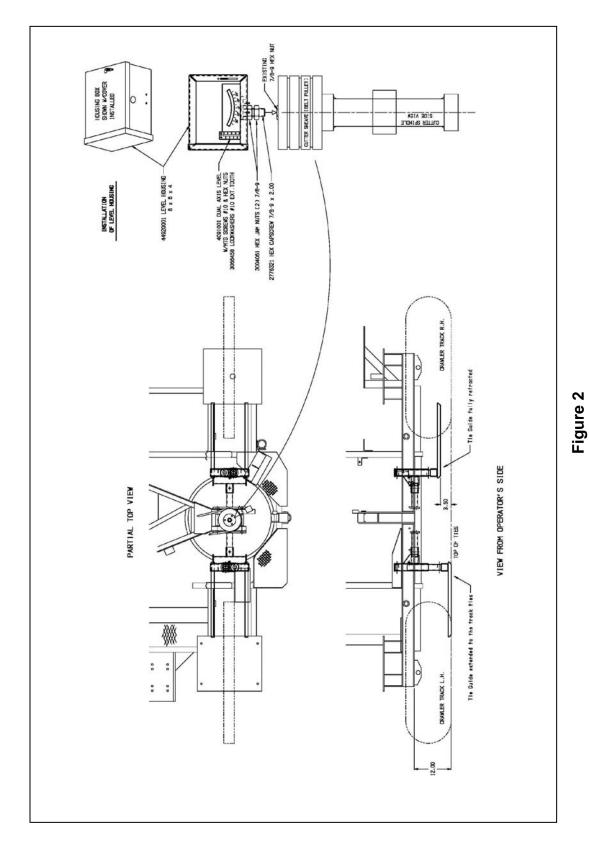

## Maintenance of Way ~ Work Equipment Bulletin

| DATE:                  | September 18, 2009                                                                                                                                                                                                                                                                                                                                                                                                                                                                                                                                                               |                                         |
|------------------------|----------------------------------------------------------------------------------------------------------------------------------------------------------------------------------------------------------------------------------------------------------------------------------------------------------------------------------------------------------------------------------------------------------------------------------------------------------------------------------------------------------------------------------------------------------------------------------|-----------------------------------------|
| SUBJECT:               | Tie Guide Kit – 98250014                                                                                                                                                                                                                                                                                                                                                                                                                                                                                                                                                         |                                         |
| RATING:                | DIRECTIVE (Action is required)                                                                                                                                                                                                                                                                                                                                                                                                                                                                                                                                                   | ALERT (Potential Problem)               |
|                        | INFORMATION (Action is optional)                                                                                                                                                                                                                                                                                                                                                                                                                                                                                                                                                 | X PRODUCT IMPROVEMENT (Enhance Product) |
| MACHINE<br>MODEL(S):   | Ride On Adzer                                                                                                                                                                                                                                                                                                                                                                                                                                                                                                                                                                    |                                         |
| SERIAL<br>NUMBER(S):   | 250160 and higher                                                                                                                                                                                                                                                                                                                                                                                                                                                                                                                                                                |                                         |
| SUMMARY:               | The 98250013 Tie Guide Kit was developed to control the cutting depth of the Ride On Adzer. The kit consists of 2 skids that travel along the adzed surface of the ties to provide a constant cutting depth. See Figure 1. These skids are raised and lowered by an electrically-powered telescoping actuator controlled by the operator with a switch mounted on the control panel. The two sets of skids, one on either side of the cutter head, allow adzing in either direction. The kit also includes a Dual-axis Level to aid in adjusting the cutting head. See Figure 2. |                                         |
| OPERATIONAL<br>IMPACT: | After this kit is installed on the machine, during operation the operator will adze 2 adjacent ties to establish the correct cutting depth. The operator will then lower the guide to the rear of the cutting head until the guide skid rests on the adzed surface. This will prevent the cutting head from cutting too deep. An accurate, consistent cutting depth will be maintained. The cutting depth is easily adjusted by the operator with a toggle switch on the side of the operator's panel.                                                                           |                                         |
| ACTION:                | Installation of this kit will require some disassembly of the cutter head spindle assembly. The actuators and toggle switch will have to be wired to the machine's electrical system. The Dual-axis Level must be installed on the cutting head spindle. Installation of the kit should be able to be completed in about 4 hours. Complete installation instructions are included with the kit. Make sure to follow all Lock Out/Tag Out procedures before installing this kit.                                                                                                  |                                         |
| WARRANTY:              | None                                                                                                                                                                                                                                                                                                                                                                                                                                                                                                                                                                             |                                         |

Page 1 of 3
Please Turn the Page

Figure 1 Component parts of one side of Tie Guide Kit 98250013

98250013 Tie Guide Kit installed on Ride On Adzer including the Dual Axis Level installation