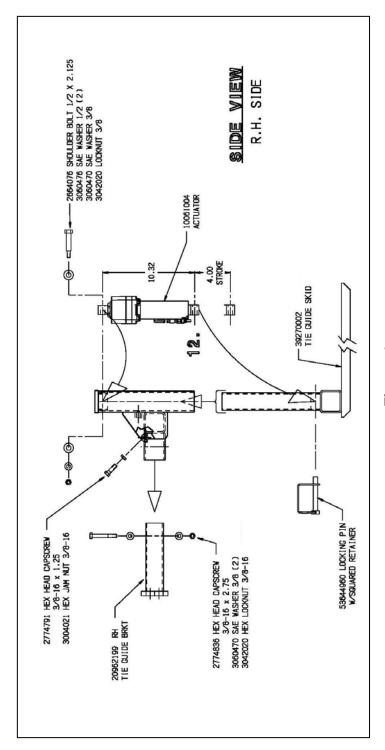

## Maintenance of Way ~ Work Equipment Bulletin

| DATE:                  | September 18, 2009                                                                                                                                                                                                                                                                                                                                                                                                                                                                                                                                                               |                                         |
|------------------------|----------------------------------------------------------------------------------------------------------------------------------------------------------------------------------------------------------------------------------------------------------------------------------------------------------------------------------------------------------------------------------------------------------------------------------------------------------------------------------------------------------------------------------------------------------------------------------|-----------------------------------------|
| SUBJECT:               | Tie Guide Kit – 98250014                                                                                                                                                                                                                                                                                                                                                                                                                                                                                                                                                         |                                         |
| RATING:                | DIRECTIVE (Action is required)                                                                                                                                                                                                                                                                                                                                                                                                                                                                                                                                                   | ALERT (Potential Problem)               |
|                        | INFORMATION (Action is optional)                                                                                                                                                                                                                                                                                                                                                                                                                                                                                                                                                 | X PRODUCT IMPROVEMENT (Enhance Product) |
| MACHINE<br>MODEL(S):   | Ride On Adzer                                                                                                                                                                                                                                                                                                                                                                                                                                                                                                                                                                    |                                         |
| SERIAL<br>NUMBER(S):   | 250160 and higher                                                                                                                                                                                                                                                                                                                                                                                                                                                                                                                                                                |                                         |
| SUMMARY:               | The 98250013 Tie Guide Kit was developed to control the cutting depth of the Ride On Adzer. The kit consists of 2 skids that travel along the adzed surface of the ties to provide a constant cutting depth. See Figure 1. These skids are raised and lowered by an electrically-powered telescoping actuator controlled by the operator with a switch mounted on the control panel. The two sets of skids, one on either side of the cutter head, allow adzing in either direction. The kit also includes a Dual-axis Level to aid in adjusting the cutting head. See Figure 2. |                                         |
| OPERATIONAL<br>IMPACT: | After this kit is installed on the machine, during operation the operator will adze 2 adjacent ties to establish the correct cutting depth. The operator will then lower the guide to the rear of the cutting head until the guide skid rests on the adzed surface. This will prevent the cutting head from cutting too deep. An accurate, consistent cutting depth will be maintained. The cutting depth is easily adjusted by the operator with a toggle switch on the side of the operator's panel.                                                                           |                                         |
| ACTION:                | Installation of this kit will require some disassembly of the cutter head spindle assembly. The actuators and toggle switch will have to be wired to the machine's electrical system. The Dual-axis Level must be installed on the cutting head spindle. Installation of the kit should be able to be completed in about 4 hours. Complete installation instructions are included with the kit. Make sure to follow all Lock Out/Tag Out procedures before installing this kit.                                                                                                  |                                         |
| WARRANTY:              | None                                                                                                                                                                                                                                                                                                                                                                                                                                                                                                                                                                             |                                         |

Page 1 of 3
Please Turn the Page

Figure 1 Component parts of one side of Tie Guide Kit 98250013

98250013 Tie Guide Kit installed on Ride On Adzer including the Dual Axis Level installation