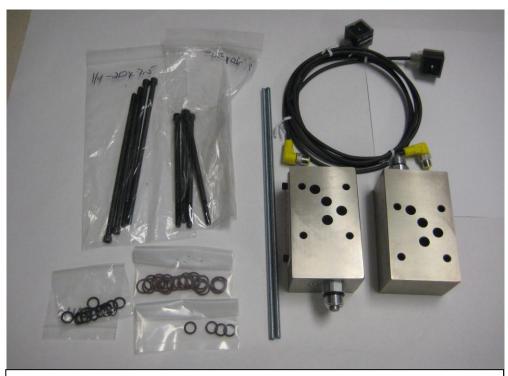

The Kits include two port modules with pressure relief cartridges, seals, mounting bolts, valve stack guide rods, new din cables, and instructions for installation on the Gager manifold. In addition, updated hydraulic schematics showing the new gager manifold configuration for all machines are included and are to be added as a supplement to your parts manuals. (Continued on next page)

FIGURE 4. AUTO PRESSURE DUMP VALVE KIT Nordco P/N 98415001F

FIGURE 5. MANUAL PRESSURE DUMP VALVE KIT Nordco P/N 98415000F