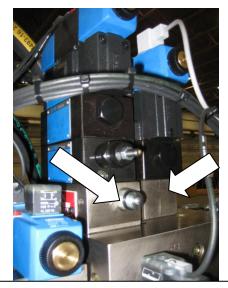

## **NORDCO Product Support Bulletin 2011-001**

The photos below show the old style manifold and the manifold with the kit installed. This should be used to identify if your machine has already has the kit installed.

WARRANTY: None

FIGURE 1
OLD MANIFOLD WITHOUT KIT INSTALLED
(View from outside Machine)

FIGURE 2
OLD MANIFOLD WITH AUTO KIT INSTALLED
(View from outside Machine)

FIGURE 3
OLD MANIFOLD WITH MANUAL KIT
INSTALLED
(View from outside Machine)