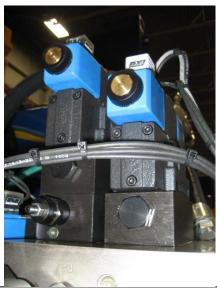

## **NORDCO Product Support Bulletin 2011-001**

The photos below show the old style manifold and the manifold with the kit installed. This should be used to identify if your machine has already has the kit installed.

WARRANTY: None

FIGURE 1
OLD MANIFOLD WITHOUT KIT INSTALLED
(View from outside Machine)

FIGURE 2
OLD MANIFOLD WITH AUTO KIT INSTALLED
(View from outside Machine)

FIGURE 3
OLD MANIFOLD WITH MANUAL KIT
INSTALLED
(View from outside Machine)