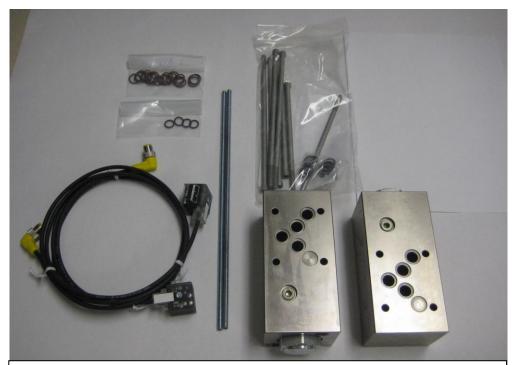

The Kits include two port modules with pressure relief cartridges, seals, mounting bolts, valve stack guide rods, new din cables, and instructions for installation on the Gager manifold. In addition, updated hydraulic schematics showing the new gager manifold configuration for all machines are included and are to be added as a supplement to your parts manuals. (Continued on next page)

FIGURE 4. AUTO PRESSURE DUMP VALVE KIT Nordco P/N 98415001F

FIGURE 5. MANUAL PRESSURE DUMP VALVE KIT Nordco P/N 98415000F