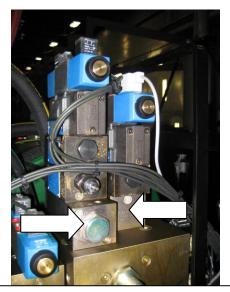

## **NORDCO Product Support Bulletin 2011-001**

The photos below show the old style manifold and the manifold with the kit installed. This should be used to identify if your machine has already has the kit installed.

WARRANTY: None

FIGURE 1
OLD MANIFOLD WITHOUT KIT INSTALLED
(View from outside Machine)

FIGURE 2
OLD MANIFOLD WITH AUTO KIT INSTALLED
(View from outside Machine)

FIGURE 3
OLD MANIFOLD WITH MANUAL KIT
INSTALLED
(View from outside Machine)